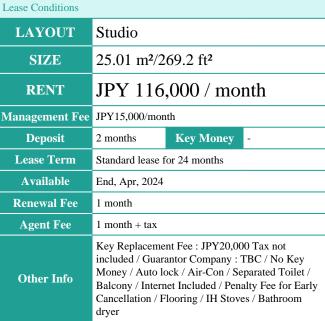

## Modern Mid Rise Apt. in Nihonbashi-hamacho, near Hamacho Park

|                      | dryer                                                                                                    |                          |     |
|----------------------|----------------------------------------------------------------------------------------------------------|--------------------------|-----|
| Building Information |                                                                                                          |                          |     |
| Completion           | Mar, 2022                                                                                                | Earthquake<br>Resistance | New |
| Structure            | RC, 10 story                                                                                             |                          |     |
| Car Parking          | -                                                                                                        |                          |     |
| Bicycle Parking      | for 1 space ( Included )                                                                                 |                          |     |
| Music<br>Instrument  | -                                                                                                        | Pet                      | -   |
| Facilities           | Motorcycle Parking (TBC) / Janitor / Delivery box / Elevator / Close to Station / 24h Garbage Drop-off / |                          |     |

Website: www.houserep-tokyo.com

Remarks

Renters Insuarance: Required