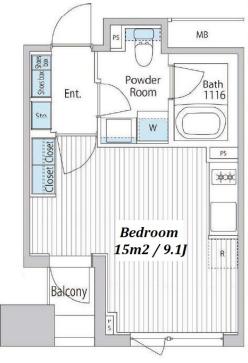

Newly-built (~7 y/o)

\*The actual Layout & Size may differ slightly from this floor plans & pictures

#301, 1-4-15, Hiroo, Shibuya-ku, Tokyo 150-0012, Japan +81 (0)3 6427 5860 inquiry@houserep-tokyo.com

Transaction Type: Intermediate Agent Fee: 1 month + tax