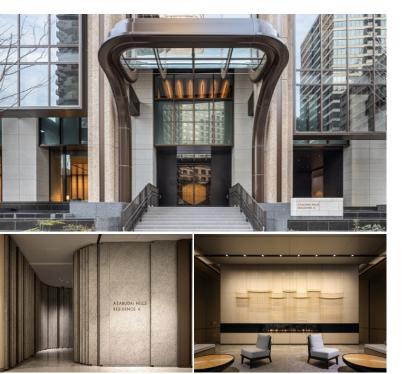

FOR RENT

Property ID No.:153059

AZABUDAI HILLS RESIDENCE

HOUSEREP TOKYO INC.

Access

Unit No. TYPE

Apt.

Ropponngiicchoume Station on Namboku Line (5 min)

Kamiyachou Station on Hibiya Line (6 min)

Website: www.houserep-tokyo.com

Address

**Property** 

Name

1-2-1, Azabudai, Minato-Ku, Tokyo

New Land-Mark of Roppongi area, Azabudai Hills = Modern Urban Village, near Tokyo Tower