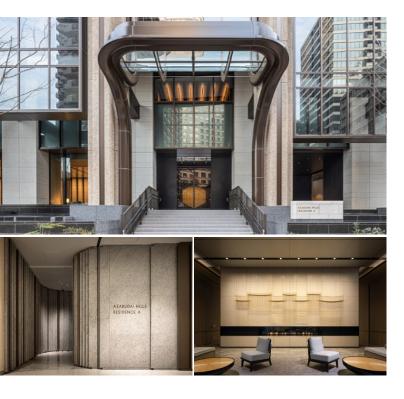

|                  | FOR RENT Property ID No. :153058    |  |          | HOUSEREP TOKYO INC. Website : www.houserep-tokyo.com |        |                                                                                                |  |  |
|------------------|-------------------------------------|--|----------|------------------------------------------------------|--------|------------------------------------------------------------------------------------------------|--|--|
| Property<br>Name | AZABUDAI HILLS RESIDENCE<br>A       |  | Unit No. | ТҮРЕ                                                 |        | Ropponngiicchoume Station on Namboku Line (5 min)<br>Kamiyachou Station on Hibiya Line (6 min) |  |  |
|                  |                                     |  | 3903     | Apt.                                                 | Access |                                                                                                |  |  |
| Address          | s 1-2-1, Azabudai, Minato-Ku, Tokyo |  |          |                                                      |        |                                                                                                |  |  |

New Land-Mark of Roppongi area, Azabudai Hills = Modern Urban Village, near Tokyo Tower

| Lease Conditions |                                                                                                                                                                                                                                                                                                                      |           |   |  |  |  |
|------------------|----------------------------------------------------------------------------------------------------------------------------------------------------------------------------------------------------------------------------------------------------------------------------------------------------------------------|-----------|---|--|--|--|
| LAYOUT           | 2 BR                                                                                                                                                                                                                                                                                                                 |           |   |  |  |  |
| SIZE             | 129.32 m <sup>2</sup> /1391.98 ft <sup>2</sup>                                                                                                                                                                                                                                                                       |           |   |  |  |  |
| RENT             | JPY 1,720,000 / month                                                                                                                                                                                                                                                                                                |           |   |  |  |  |
| Management Fee   | -                                                                                                                                                                                                                                                                                                                    |           |   |  |  |  |
| Deposit          | 4 months                                                                                                                                                                                                                                                                                                             | Key Money | - |  |  |  |
| Lease Term       | Fixed term lease for 36 months                                                                                                                                                                                                                                                                                       |           |   |  |  |  |
| Available        | Available Negotiable                                                                                                                                                                                                                                                                                                 |           |   |  |  |  |
| Renewal Fee      | -                                                                                                                                                                                                                                                                                                                    |           |   |  |  |  |
| Agent Fee        | 1 month + tax                                                                                                                                                                                                                                                                                                        |           |   |  |  |  |
| Other Info       | Guarantor Company : TBC / Auto lock / Fridge / Air-<br>Con / Separated Toilet / Balcony / No Smoking / Nice<br>Views / Flooring / Floor Heating / Washer / Dryer /<br>Dishwasher / Oven / Bathroom dryer / WIC / Large Dog<br>Friendly / High Ceiling (above 2.5m) / Semi-furnished<br>(Home Appliances) / 2 Toilets |           |   |  |  |  |

| Building Information |                                                                                                                                                                                                                                                                                                                                                            |                          |            |  |  |  |  |  |
|----------------------|------------------------------------------------------------------------------------------------------------------------------------------------------------------------------------------------------------------------------------------------------------------------------------------------------------------------------------------------------------|--------------------------|------------|--|--|--|--|--|
| Completion           | Sep, 2023                                                                                                                                                                                                                                                                                                                                                  | Earthquake<br>Resistance | New        |  |  |  |  |  |
| Structure            | RC, 53 story                                                                                                                                                                                                                                                                                                                                               |                          |            |  |  |  |  |  |
| Car Parking          | JPY60,000 ~ 150,000/ month<br>JPY500 ~ 15,000/ month                                                                                                                                                                                                                                                                                                       |                          |            |  |  |  |  |  |
| Bicycle Parking      |                                                                                                                                                                                                                                                                                                                                                            |                          |            |  |  |  |  |  |
| Music<br>Instrument  | -                                                                                                                                                                                                                                                                                                                                                          | Pet                      | Negotiable |  |  |  |  |  |
| Facilities           | Motorcycle Parking (JPY15,000 ~ 20,000/ month) /<br>Trunk Room (JPY10,000 ~ 40,000/ month) / Gym (extra<br>charge) / Within 20 min walk to Roppongi / Near Large<br>Parks / Designer's / Concierge / Delivery box / Elevator /<br>Sky lounge / Security / Close to Station / 24h Garbage<br>Drop-off / Fitness / Gym / High-rise / Newly-built (~1<br>y/o) |                          |            |  |  |  |  |  |