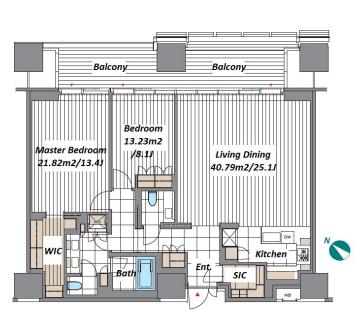

New Land-Mark of Roppongi area, Azabudai Hills = Modern Urban Village, near Tokyo Tower

| Lease Conditions |                                                                                                                                                                                                                                                                                                                      |           |   |  |  |  |
|------------------|----------------------------------------------------------------------------------------------------------------------------------------------------------------------------------------------------------------------------------------------------------------------------------------------------------------------|-----------|---|--|--|--|
| LAYOUT           | 2 BR                                                                                                                                                                                                                                                                                                                 |           |   |  |  |  |
| SIZE             | 129.32 m <sup>2</sup> /1391.98 ft <sup>2</sup>                                                                                                                                                                                                                                                                       |           |   |  |  |  |
| RENT             | JPY 1,720,000 / month                                                                                                                                                                                                                                                                                                |           |   |  |  |  |
| Management Fee   | -                                                                                                                                                                                                                                                                                                                    |           |   |  |  |  |
| Deposit          | 4 months                                                                                                                                                                                                                                                                                                             | Key Money | - |  |  |  |
| Lease Term       | Fixed term lease for 36 months                                                                                                                                                                                                                                                                                       |           |   |  |  |  |
| Available        | Available Negotiable                                                                                                                                                                                                                                                                                                 |           |   |  |  |  |
| Renewal Fee      | -                                                                                                                                                                                                                                                                                                                    |           |   |  |  |  |
| Agent Fee        | 1 month + tax                                                                                                                                                                                                                                                                                                        |           |   |  |  |  |
| Other Info       | Guarantor Company : TBC / Auto lock / Fridge / Air-<br>Con / Separated Toilet / Balcony / No Smoking / Nice<br>Views / Flooring / Floor Heating / Washer / Dryer /<br>Dishwasher / Oven / Bathroom dryer / WIC / Large Dog<br>Friendly / High Ceiling (above 2.5m) / Semi-furnished<br>(Home Appliances) / 2 Toilets |           |   |  |  |  |

\*The actual Layout & Size may differ slightly from this floor plans & pictures

Transaction Type : Intermediate Agent Fee : 1 month + tax

Website : www.houserep-tokyo.com

Remarks

Renters Insuarance : Required