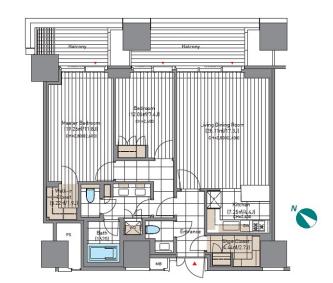

| Lease Conditions     |                                                                                                                                                                                                                                                                                                     |
|----------------------|-----------------------------------------------------------------------------------------------------------------------------------------------------------------------------------------------------------------------------------------------------------------------------------------------------|
| LAYOUT               | 2 BR                                                                                                                                                                                                                                                                                                |
| SIZE                 | 103.93 m <sup>2</sup> /1118.69 ft <sup>2</sup>                                                                                                                                                                                                                                                      |
| RENT                 | JPY 1,370,000 / month                                                                                                                                                                                                                                                                               |
| Management Fee       | -                                                                                                                                                                                                                                                                                                   |
| Deposit              | 4 months Key Money -                                                                                                                                                                                                                                                                                |
| Lease Term           | Fixed term lease for 36 months                                                                                                                                                                                                                                                                      |
| Available            | Negotiable                                                                                                                                                                                                                                                                                          |
| Renewal Fee          | -                                                                                                                                                                                                                                                                                                   |
| Agent Fee            | 1 month + tax                                                                                                                                                                                                                                                                                       |
| Other Info           | Guarantor Company: TBC / Auto lock / Fridge / Air-Con / Separated Toilet / Balcony / No Smoking / Nice Views / Flooring / Floor Heating / Washer / Dryer / Dishwasher / Oven / Bathroom dryer / WIC / Large Dog Friendly / High Ceiling (above 2.5m) / Semi-furnished (Home Appliances) / 2 Toilets |
| Building Information |                                                                                                                                                                                                                                                                                                     |

\*The actual Layout & Size may differ slightly from this floor plans & pictures

#301, 1-4-15, Hiroo, Shibuya-ku, Tokyo 150-0012, Japan +81 (0)3 6427 5860 inquiry@houserep-tokyo.com

Transaction Type: Intermediate Agent Fee: 1 month + tax