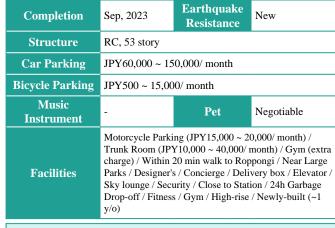

| Lease Conditions     |                                                                                                                                                                                                                                                                                                     |
|----------------------|-----------------------------------------------------------------------------------------------------------------------------------------------------------------------------------------------------------------------------------------------------------------------------------------------------|
| LAYOUT               | 2 BR                                                                                                                                                                                                                                                                                                |
| SIZE                 | 103.93 m <sup>2</sup> /1118.69 ft <sup>2</sup>                                                                                                                                                                                                                                                      |
| RENT                 | JPY 1,370,000 / month                                                                                                                                                                                                                                                                               |
| Management Fee       | -                                                                                                                                                                                                                                                                                                   |
| Deposit              | 4 months Key Money -                                                                                                                                                                                                                                                                                |
| Lease Term           | Fixed term lease for 36 months                                                                                                                                                                                                                                                                      |
| Available            | Negotiable                                                                                                                                                                                                                                                                                          |
| Renewal Fee          | -                                                                                                                                                                                                                                                                                                   |
| Agent Fee            | 1 month + tax                                                                                                                                                                                                                                                                                       |
| Other Info           | Guarantor Company: TBC / Auto lock / Fridge / Air-Con / Separated Toilet / Balcony / No Smoking / Nice Views / Flooring / Floor Heating / Washer / Dryer / Dishwasher / Oven / Bathroom dryer / WIC / Large Dog Friendly / High Ceiling (above 2.5m) / Semi-furnished (Home Appliances) / 2 Toilets |
| Building Information |                                                                                                                                                                                                                                                                                                     |