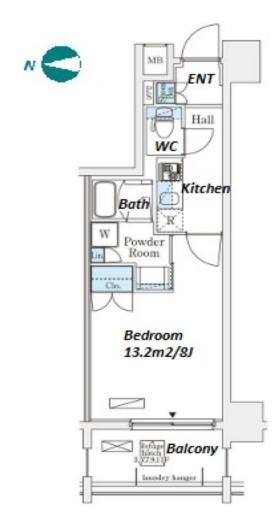

inquiry@houserep-tokyo.com

+81 (0)3 6427 5860

Transaction Type: Intermediate Agent Fee: 1 month + tax

Website: www.houserep-tokyo.com

Renters Insuarance: Required

| Lease Conditions      |                                                                                                                                                                                                                                               |                          |     |
|-----------------------|-----------------------------------------------------------------------------------------------------------------------------------------------------------------------------------------------------------------------------------------------|--------------------------|-----|
| LAYOUT                | Studio                                                                                                                                                                                                                                        |                          |     |
| SIZE                  | 27.34 m²/294.28 ft²                                                                                                                                                                                                                           |                          |     |
| RENT                  | JPY 144,000 / month                                                                                                                                                                                                                           |                          |     |
| <b>Management Fee</b> | JPY10,000/month                                                                                                                                                                                                                               |                          |     |
| Deposit               | 2 months                                                                                                                                                                                                                                      | Key Money                | -   |
| Lease Term            | Standard lease for 24 months                                                                                                                                                                                                                  |                          |     |
| Available             | End, Apr, 2024                                                                                                                                                                                                                                |                          |     |
| Renewal Fee           | 1 month                                                                                                                                                                                                                                       |                          |     |
| Agent Fee             | 1 month + tax                                                                                                                                                                                                                                 |                          |     |
| Other Info            | Key Replacement Fee : JPY20,000 Tax not included / Guarantor Company : TBC / No Key Money / Free rent / Auto lock / Air-Con / Separated Toilet / Balcony / Internet Included / Penalty Fee for Early Cancellation / Flooring / Bathroom dryer |                          |     |
| Building Information  |                                                                                                                                                                                                                                               |                          |     |
| Completion            | Mar, 2020                                                                                                                                                                                                                                     | Earthquake<br>Resistance | New |
| Structure             | RC, 13 story                                                                                                                                                                                                                                  |                          |     |
| Car Parking           | N/A                                                                                                                                                                                                                                           |                          |     |
| Bicycle Parking       | JPY200 ~ 500 + tax / month                                                                                                                                                                                                                    |                          |     |
| Music<br>Instrument   | -                                                                                                                                                                                                                                             | Pet                      | -   |
| Facilities            | Motorcycle Parking (TBC) / Janitor / Delivery box / Security / Close to Station                                                                                                                                                               |                          |     |
| Remarks               |                                                                                                                                                                                                                                               |                          |     |