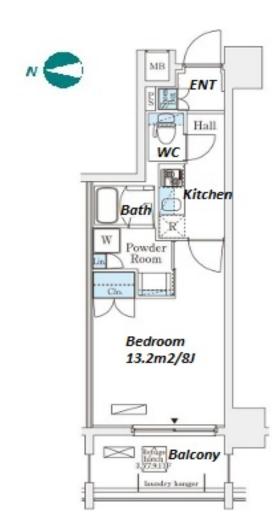

Remarks

Renters Insuarance: Required

| Lease Conditions      |                                                                                                                                                                                                                                               |
|-----------------------|-----------------------------------------------------------------------------------------------------------------------------------------------------------------------------------------------------------------------------------------------|
| LAYOUT                | Studio                                                                                                                                                                                                                                        |
| SIZE                  | 27.34 m <sup>2</sup> /294.28 ft <sup>2</sup>                                                                                                                                                                                                  |
| RENT                  | JPY 133,000 / month                                                                                                                                                                                                                           |
| <b>Management Fee</b> | JPY10,000/month                                                                                                                                                                                                                               |
| Deposit               | 2 months Key Money -                                                                                                                                                                                                                          |
| Lease Term            | Standard lease for 24 months                                                                                                                                                                                                                  |
| Available             | End, Apr, 2024                                                                                                                                                                                                                                |
| Renewal Fee           | 1 month                                                                                                                                                                                                                                       |
| Agent Fee             | 1 month + tax                                                                                                                                                                                                                                 |
| Other Info            | Key Replacement Fee : JPY20,000 Tax not included / Guarantor Company : TBC / No Key Money / Free rent / Auto lock / Air-Con / Separated Toilet / Balcony / Internet Included / Penalty Fee for Early Cancellation / Flooring / Bathroom dryer |
| Building Information  |                                                                                                                                                                                                                                               |
| Completion            | Mar, 2020 Earthquake Resistance New                                                                                                                                                                                                           |
| Structure             | RC, 13 story                                                                                                                                                                                                                                  |
| Car Parking           | N/A                                                                                                                                                                                                                                           |
| Bicycle Parking       | JPY200 ~ 500 + tax / month                                                                                                                                                                                                                    |
| Music<br>Instrument   | - Pet -                                                                                                                                                                                                                                       |
| Facilities            | Motorcycle Parking (TBC) / Janitor / Delivery box /<br>Security / Close to Station                                                                                                                                                            |