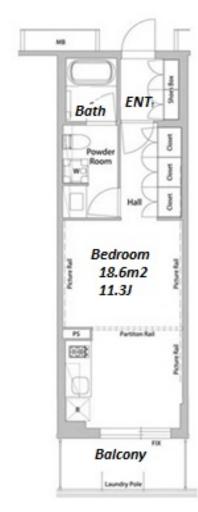

Transaction Type: Intermediate Agent Fee: 1 month + tax

Website: www.houserep-tokyo.com

| Lease Conditions       |                                                                                                                                                                                               |                          |         |
|------------------------|-----------------------------------------------------------------------------------------------------------------------------------------------------------------------------------------------|--------------------------|---------|
| LAYOUT                 | Studio                                                                                                                                                                                        |                          |         |
| SIZE                   | 32.89 m <sup>2</sup> /354.02 ft <sup>2</sup>                                                                                                                                                  |                          |         |
| RENT                   | JPY 141,000 / month                                                                                                                                                                           |                          |         |
| Management Fee         | JPY15,000/month                                                                                                                                                                               |                          |         |
| Deposit                | 2 months                                                                                                                                                                                      | <b>Key Money</b>         | 1 month |
| Lease Term             | Fixed term lease for 24 months                                                                                                                                                                |                          |         |
| Available              | End, Mar, 2024                                                                                                                                                                                |                          |         |
| Renewal Fee            | -                                                                                                                                                                                             |                          |         |
| Agent Fee              | 1 month + tax                                                                                                                                                                                 |                          |         |
| Other Info             | Key Replacement Fee: JPY25,000 Tax not included / Guarantor Company: TBC / Auto lock / Air-Con / Separated Toilet / Balcony / Internet (Extra Charge) / CS/CATV / Dishwasher / Bathroom dryer |                          |         |
| Building Information   |                                                                                                                                                                                               |                          |         |
| Completion             | Jul, 2018                                                                                                                                                                                     | Earthquake<br>Resistance | New     |
| Structure              | RC, 8 story                                                                                                                                                                                   |                          |         |
| Car Parking            | extra charge                                                                                                                                                                                  |                          |         |
| <b>Bicycle Parking</b> | JPY500 + tax / month                                                                                                                                                                          |                          |         |
| Music<br>Instrument    | -                                                                                                                                                                                             | Pet                      | N/A     |
| Facilities             | Within 20 min to Roppongi by train / Within 20 min to Tokyo station by car / Near Large Parks / Delivery box / Elevator                                                                       |                          |         |