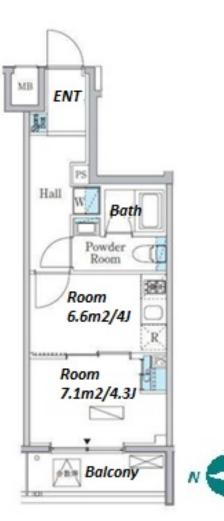

Mid rise apartment in TOKYO near Monzennakacho Sta.

\*The actual Layout & Size may differ slightly from this floor plans & pictures.

\_\_\_\_\_

Transaction Type : Intermediate Agent Fee : 1 month + tax

Website : www.houserep-tokyo.com

Renters Insuarance : Required / Bicycle parking : One time sticker registration fee: JPY2,000+Tax

| Lease Conditions     |                                                                                                                                                                    |                          |         |  |  |  |
|----------------------|--------------------------------------------------------------------------------------------------------------------------------------------------------------------|--------------------------|---------|--|--|--|
| LAYOUT               | 2 Rooms                                                                                                                                                            |                          |         |  |  |  |
| SIZE                 | 25.14 m <sup>2</sup> /270.6 ft <sup>2</sup>                                                                                                                        |                          |         |  |  |  |
| RENT                 | JPY 105,000 / month                                                                                                                                                |                          |         |  |  |  |
| Management Fee       | JPY10,000/month                                                                                                                                                    |                          |         |  |  |  |
| Deposit              | 2 months                                                                                                                                                           | Key Money                | 1 month |  |  |  |
| Lease Term           | Standard lease for 24 months                                                                                                                                       |                          |         |  |  |  |
| Available            | End, Apr, 2024                                                                                                                                                     |                          |         |  |  |  |
| Renewal Fee          | 1 month                                                                                                                                                            |                          |         |  |  |  |
| Agent Fee            | 1 month + tax                                                                                                                                                      |                          |         |  |  |  |
| Other Info           | Key Replacement Fee : JPY20,000 Tax not<br>included / Guarantor Company : TBC / Auto lock /<br>Air-Con / Separated Toilet / Balcony / Flooring /<br>Bathroom dryer |                          |         |  |  |  |
| Building Information | uilding Information                                                                                                                                                |                          |         |  |  |  |
| Completion           | Jun, 2021                                                                                                                                                          | Earthquake<br>Resistance | New     |  |  |  |
| Structure            | RC, 7 story                                                                                                                                                        |                          |         |  |  |  |
| Car Parking          | N/A                                                                                                                                                                |                          |         |  |  |  |
| Bicycle Parking      | for 1 space (Included)                                                                                                                                             |                          |         |  |  |  |
| Music<br>Instrument  | -                                                                                                                                                                  | Pet                      | -       |  |  |  |
| Facilities           | Motorcycle Parking (TBC) / Janitor / Delivery box /<br>Elevator / Security / Newly-built (~7 y/o)                                                                  |                          |         |  |  |  |
| Remarks              |                                                                                                                                                                    |                          |         |  |  |  |
| Remarks              |                                                                                                                                                                    |                          |         |  |  |  |