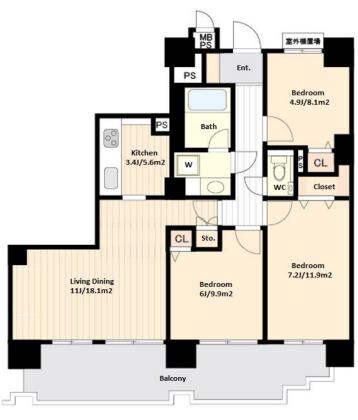

 $\label{eq:Transaction} Type: Intermediate \\ Agent Fee: 1 month + tax$ 

Website: www.houserep-tokyo.com

| or risultusu Ellie (TO lillii) |                                                                                                                                                   |                          |            |
|--------------------------------|---------------------------------------------------------------------------------------------------------------------------------------------------|--------------------------|------------|
| Lease Conditions               |                                                                                                                                                   |                          |            |
| LAYOUT                         | 3 BR                                                                                                                                              |                          |            |
| SIZE                           | 73.74 m²/793.73 ft²                                                                                                                               |                          |            |
| RENT                           | JPY 350,000 / month                                                                                                                               |                          |            |
| <b>Management Fee</b>          | JPY20,000/month                                                                                                                                   |                          |            |
| Deposit                        | 2 months                                                                                                                                          | Key Money                | -          |
| Lease Term                     | Standard lease for 24 months                                                                                                                      |                          |            |
| Available                      | Now                                                                                                                                               |                          |            |
| Renewal Fee                    | 1 month                                                                                                                                           |                          |            |
| Agent Fee                      | 1 month + tax                                                                                                                                     |                          |            |
| Other Info                     | Key Replacement Fee: JPY30,000 Tax not included / Guarantor Company: TBC / No Key Money / Auto lock / Separated Toilet / Balcony / Bathroom dryer |                          |            |
| Building Information           |                                                                                                                                                   |                          |            |
| Completion                     | Jan, 1999                                                                                                                                         | Earthquake<br>Resistance | New        |
| Structure                      | SRC, 15 story                                                                                                                                     |                          |            |
| Car Parking                    | JPY37,000 + tax / month                                                                                                                           |                          |            |
| Bicycle Parking                | extra charge                                                                                                                                      |                          |            |
| Music<br>Instrument            | -                                                                                                                                                 | Pet                      | Negotiable |
| Facilities                     | Motorcycle Parking (extra charge) / Janitor /<br>Delivery box / Elevator / Security / 24h Garbage<br>Drop-off / High-rise                         |                          |            |