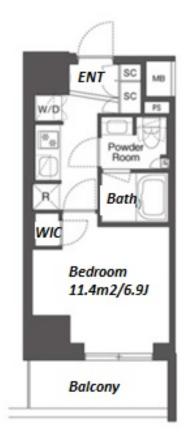

Studio

25.2 m<sup>2</sup>/271.25 ft<sup>2</sup>

\*The actual Layout & Size may differ slightly from this floor plans & pictures.

#301, 1-4-15, Hiroo, Shibuya-ku, Tokyo 150-0012, Japan +81 (0)3 6427 5860 inquiry@houserep-tokyo.com