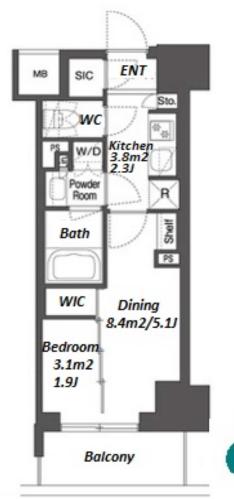

\*The actual Layout & Size may differ slightly from this floor plans & pictures.

#301, 1-4-15, Hiroo, Shibuya-ku, Tokyo 150-0012, Japan +81 (0)3 6427 5860 inquiry@houserep-tokyo.com

 $\label{eq:Transaction} Type: Intermediate \\ Agent Fee: 1 month + tax$ 

Website: www.houserep-tokyo.com

| Lease Conditions      |                                                                                                                                                                          |                          |         |
|-----------------------|--------------------------------------------------------------------------------------------------------------------------------------------------------------------------|--------------------------|---------|
| LAYOUT                | 1 BR                                                                                                                                                                     |                          |         |
| SIZE                  | 25.23 m <sup>2</sup> /271.57 ft <sup>2</sup>                                                                                                                             |                          |         |
| RENT                  | JPY 160,000 / month                                                                                                                                                      |                          |         |
| <b>Management Fee</b> | JPY10,000/month                                                                                                                                                          |                          |         |
| Deposit               | 2 months                                                                                                                                                                 | Key Money                | -       |
| Lease Term            | Standard lease for 24 months                                                                                                                                             |                          |         |
| Available             | Now                                                                                                                                                                      |                          |         |
| Renewal Fee           | 1 month                                                                                                                                                                  |                          |         |
| Agent Fee             | 1 month + tax                                                                                                                                                            |                          |         |
| Other Info            | Guarantor Company: TBC / No Key Money / Auto lock / Air-Con / Separated Toilet / Balcony / Internet Included / Penalty Fee for Early Cancellation / Bathroom dryer / WIC |                          |         |
| Building Information  |                                                                                                                                                                          |                          |         |
| Completion            | Jul, 2023                                                                                                                                                                | Earthquake<br>Resistance | New     |
| Structure             | RC, 14 story                                                                                                                                                             |                          |         |
| Car Parking           | -                                                                                                                                                                        |                          |         |
| Bicycle Parking       | ( Included )                                                                                                                                                             |                          |         |
| Music<br>Instrument   | -                                                                                                                                                                        | Pet                      | Allowed |
| Facilities            | Delivery box / Elevator / Security / Close to Station / 24h Garbage Drop-off / Newly-built (~1 y/o)                                                                      |                          |         |