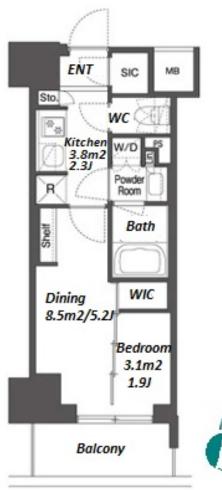

Website: www.houserep-tokyo.com

| Lease Conditions       |                                                                                                                            |                          |         |
|------------------------|----------------------------------------------------------------------------------------------------------------------------|--------------------------|---------|
| LAYOUT                 | 1 BR                                                                                                                       |                          |         |
| SIZE                   | 25.23 m <sup>2</sup> /271.57 ft <sup>2</sup>                                                                               |                          |         |
| RENT                   | JPY 165,000 / month                                                                                                        |                          |         |
| <b>Management Fee</b>  | JPY10,000/month                                                                                                            |                          |         |
| Deposit                | 2 months                                                                                                                   | Key Money                | 1 month |
| Lease Term             | Standard lease for 24 months                                                                                               |                          |         |
| Available              | Now                                                                                                                        |                          |         |
| Renewal Fee            | 1 month                                                                                                                    |                          |         |
| Agent Fee              | 1 month + tax                                                                                                              |                          |         |
| Other Info             | Guarantor Company: TBC / Auto lock / Air-Con /<br>Separated Toilet / Balcony / Internet Included /<br>Bathroom dryer / WIC |                          |         |
| Building Information   |                                                                                                                            |                          |         |
| Completion             | Jul, 2023                                                                                                                  | Earthquake<br>Resistance | New     |
| Structure              | RC, 14 story                                                                                                               |                          |         |
| Car Parking            | -                                                                                                                          |                          |         |
| <b>Bicycle Parking</b> | ( Included )                                                                                                               |                          |         |
| Music<br>Instrument    | -                                                                                                                          | Pet                      | Allowed |
| Facilities             | Delivery box / Elevator / Security / Close to Station / 24h Garbage Drop-off / Newly-built (~1 y/o)                        |                          |         |