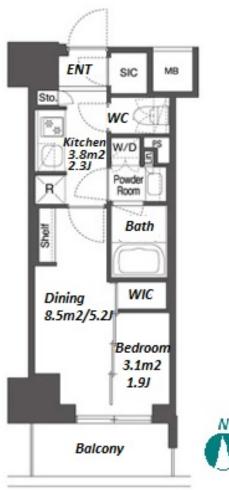

## Mid rise apartment in TOKYO near Higashishinjuku Sta.

\*The actual Layout & Size may differ slightly from this floor plans & pictures.

#301, 1-4-15, Hiroo, Shibuya-ku, Tokyo 150-0012, Japan +81 (0)3 6427 5860 inquiry@houserep-tokyo.com

Transaction Type: Intermediate Agent Fee: 1 month + tax

Website: www.houserep-tokyo.com

|  | Lease Conditions      |                                                                                                                                                                          |                          |         |
|--|-----------------------|--------------------------------------------------------------------------------------------------------------------------------------------------------------------------|--------------------------|---------|
|  | LAYOUT                | 1 BR                                                                                                                                                                     |                          |         |
|  | SIZE                  | 25.23 m <sup>2</sup> /271.57 ft <sup>2</sup>                                                                                                                             |                          |         |
|  | RENT                  | JPY 160,000 / month                                                                                                                                                      |                          |         |
|  | <b>Management Fee</b> | JPY10,000/month                                                                                                                                                          |                          |         |
|  | Deposit               | 2 months                                                                                                                                                                 | Key Money                | -       |
|  | Lease Term            | Standard lease for 24 months                                                                                                                                             |                          |         |
|  | Available             | Now                                                                                                                                                                      |                          |         |
|  | Renewal Fee           | 1 month                                                                                                                                                                  |                          |         |
|  | Agent Fee             | 1 month + tax                                                                                                                                                            |                          |         |
|  | Other Info            | Guarantor Company: TBC / No Key Money / Auto lock / Air-Con / Separated Toilet / Balcony / Internet Included / Penalty Fee for Early Cancellation / Bathroom dryer / WIC |                          |         |
|  | Building Information  |                                                                                                                                                                          |                          |         |
|  | Completion            | Jul, 2023                                                                                                                                                                | Earthquake<br>Resistance | New     |
|  | Structure             | RC, 14 story                                                                                                                                                             |                          |         |
|  | Car Parking           | -                                                                                                                                                                        |                          |         |
|  | Bicycle Parking       | ( Included )                                                                                                                                                             |                          |         |
|  | Music<br>Instrument   | -                                                                                                                                                                        | Pet                      | Allowed |
|  | Facilities            | Delivery box / Elevator / Security / Close to Stat / 24h Garbage Drop-off / Newly-built (~1 y/o)                                                                         |                          |         |