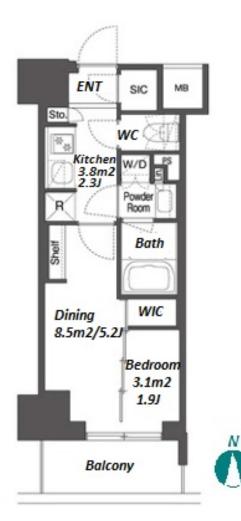

Lease Conditions

SIZE

RENT

Deposit

Lease Term

Available

**Renewal Fee** 

**Agent Fee** 

**Other Info** 

1 BR

2 months

Now

1 month

1 month + tax

Management Fee JPY10,000/month

25.23 m<sup>2</sup>/271.57 ft<sup>2</sup>

Standard lease for 24 months

JPY 158,000 / month

**Key Money** 

Guarantor Company : TBC / No Key Money / Auto lock / Air-Con / Separated Toilet / Balcony /

Internet Included / Penalty Fee for Early

Cancellation / Bathroom dryer / WIC