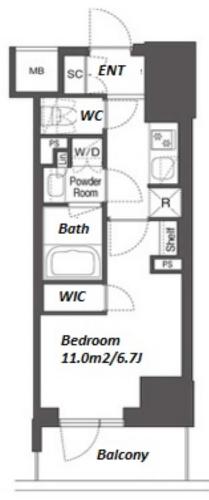

 $\label{eq:Transaction} Type: Intermediate \\ Agent Fee: 1 month + tax$ 

Website: www.houserep-tokyo.com

| Lease Conditions      |                                                                                                                                                                          |                          |         |
|-----------------------|--------------------------------------------------------------------------------------------------------------------------------------------------------------------------|--------------------------|---------|
| LAYOUT                | Studio                                                                                                                                                                   |                          |         |
| SIZE                  | 25.23 m <sup>2</sup> /271.57 ft <sup>2</sup>                                                                                                                             |                          |         |
| RENT                  | JPY 148,000 / month                                                                                                                                                      |                          |         |
| <b>Management Fee</b> | JPY10,000/month                                                                                                                                                          |                          |         |
| Deposit               | 2 months Key Money -                                                                                                                                                     |                          |         |
| Lease Term            | Standard lease for 24 months                                                                                                                                             |                          |         |
| Available             | Now                                                                                                                                                                      |                          |         |
| Renewal Fee           | 1 month                                                                                                                                                                  |                          |         |
| Agent Fee             | 1 month + tax                                                                                                                                                            |                          |         |
| Other Info            | Guarantor Company: TBC / No Key Money / Auto lock / Air-Con / Separated Toilet / Balcony / Internet Included / Penalty Fee for Early Cancellation / Bathroom dryer / WIC |                          |         |
| Building Information  |                                                                                                                                                                          |                          |         |
| Completion            | Jul, 2023                                                                                                                                                                | Earthquake<br>Resistance | New     |
| Structure             | RC, 14 story                                                                                                                                                             |                          |         |
| Car Parking           | -                                                                                                                                                                        |                          |         |
| Bicycle Parking       | ( Included )                                                                                                                                                             |                          |         |
| Music<br>Instrument   | -                                                                                                                                                                        | Pet                      | Allowed |
| Facilities            | Delivery box / Elevator / Security / Close to Station / 24h Garbage Drop-off / Newly-built (~1 y/o)                                                                      |                          |         |