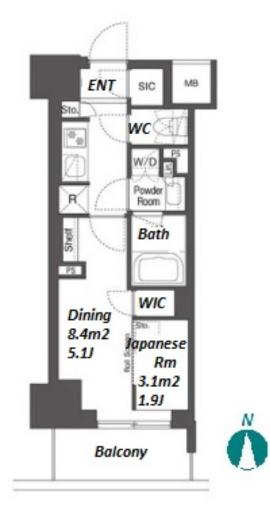

\*The actual Layout & Size may differ slightly from this floor plans & pictures.

#301, 1-4-15, Hiroo, Shibuya-ku, Tokyo 150-0012, Japan +81 (0)3 6427 5860 inquiry@houserep-tokyo.com

Transaction Type: Intermediate Agent Fee: 1 month + tax

Website: www.houserep-tokyo.com

| Lease Conditions      |                                                                                                                                                                          |                          |         |
|-----------------------|--------------------------------------------------------------------------------------------------------------------------------------------------------------------------|--------------------------|---------|
| LAYOUT                | Studio                                                                                                                                                                   |                          |         |
| SIZE                  | 25.23 m <sup>2</sup> /271.57 ft <sup>2</sup>                                                                                                                             |                          |         |
| RENT                  | JPY 155,000 / month                                                                                                                                                      |                          |         |
| <b>Management Fee</b> | JPY10,000/month                                                                                                                                                          |                          |         |
| Deposit               | 2 months                                                                                                                                                                 | Key Money                | -       |
| Lease Term            | Standard lease for 24 months                                                                                                                                             |                          |         |
| Available             | Now                                                                                                                                                                      |                          |         |
| Renewal Fee           | 1 month                                                                                                                                                                  |                          |         |
| Agent Fee             | 1 month + tax                                                                                                                                                            |                          |         |
| Other Info            | Guarantor Company: TBC / No Key Money / Auto lock / Air-Con / Separated Toilet / Balcony / Internet Included / Penalty Fee for Early Cancellation / Bathroom dryer / WIC |                          |         |
| Building Information  |                                                                                                                                                                          |                          |         |
| Completion            | Jul, 2023                                                                                                                                                                | Earthquake<br>Resistance | New     |
| Structure             | RC, 14 story                                                                                                                                                             |                          |         |
| Car Parking           | -                                                                                                                                                                        |                          |         |
| Bicycle Parking       | ( Included )                                                                                                                                                             |                          |         |
| Music<br>Instrument   | -                                                                                                                                                                        | Pet                      | Allowed |
| Facilities            | Delivery box / Elevator / Security / Close to Station<br>/ 24h Garbage Drop-off / Newly-built (~1 y/o)                                                                   |                          |         |