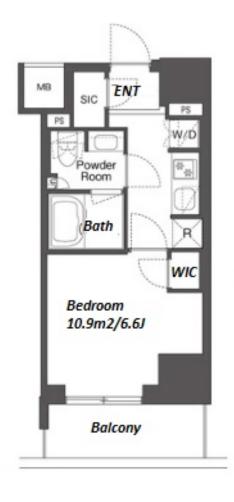

Website: www.houserep-tokyo.com

| Lease Conditions      |                                                                                                                                                                          |                          |         |
|-----------------------|--------------------------------------------------------------------------------------------------------------------------------------------------------------------------|--------------------------|---------|
| LAYOUT                | Studio                                                                                                                                                                   |                          |         |
| SIZE                  | 25.4 m <sup>2</sup> /273.4 ft <sup>2</sup>                                                                                                                               |                          |         |
| RENT                  | JPY 155,000 / month                                                                                                                                                      |                          |         |
| <b>Management Fee</b> | JPY10,000/month                                                                                                                                                          |                          |         |
| Deposit               | 2 months                                                                                                                                                                 | Key Money                | -       |
| Lease Term            | Standard lease for 24 months                                                                                                                                             |                          |         |
| Available             | Now                                                                                                                                                                      |                          |         |
| Renewal Fee           | 1 month                                                                                                                                                                  |                          |         |
| Agent Fee             | 1 month + tax                                                                                                                                                            |                          |         |
| Other Info            | Guarantor Company: TBC / No Key Money / Auto lock / Air-Con / Separated Toilet / Balcony / Internet Included / Penalty Fee for Early Cancellation / Bathroom dryer / WIC |                          |         |
| Building Information  |                                                                                                                                                                          |                          |         |
| Completion            | Jul, 2023                                                                                                                                                                | Earthquake<br>Resistance | New     |
| Structure             | RC, 14 story                                                                                                                                                             |                          |         |
| Car Parking           | -                                                                                                                                                                        |                          |         |
| Bicycle Parking       | ( Included )                                                                                                                                                             |                          |         |
| Music<br>Instrument   | -                                                                                                                                                                        | Pet                      | Allowed |
| Facilities            | Delivery box / Elevator / Security / Close to Station / 24h Garbage Drop-off / Newly-built (~1 y/o)                                                                      |                          |         |