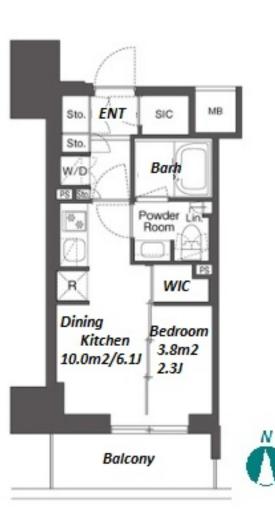

------

Transaction Type : Intermediate Agent Fee : 1 month + tax

Website : www.houserep-tokyo.com

Renters Insuarance : Required / Pet:additional deposit (1 month) / Pet : a small dog or up to two cats

| LAYOUT                 | 1 BR                                                                                                                        |                          |         |  |  |  |  |
|------------------------|-----------------------------------------------------------------------------------------------------------------------------|--------------------------|---------|--|--|--|--|
| SIZE                   | 25.4 m <sup>2</sup> /273.4 ft <sup>2</sup>                                                                                  |                          |         |  |  |  |  |
| RENT                   | JPY 168,000 / month                                                                                                         |                          |         |  |  |  |  |
| Management Fee         | JPY10,000/month                                                                                                             |                          |         |  |  |  |  |
| Deposit                | 2 months                                                                                                                    | Key Money                | 1 month |  |  |  |  |
| Lease Term             | Standard lease for 24 months                                                                                                |                          |         |  |  |  |  |
| Available              | Now                                                                                                                         |                          |         |  |  |  |  |
| Renewal Fee            | 1 month                                                                                                                     |                          |         |  |  |  |  |
| Agent Fee              | 1 month + tax                                                                                                               |                          |         |  |  |  |  |
| Other Info             | Guarantor Company : TBC / Auto lock / Air-Con /<br>Separated Toilet / Balcony / Internet Included /<br>Bathroom dryer / WIC |                          |         |  |  |  |  |
| Building Information   |                                                                                                                             |                          |         |  |  |  |  |
| Completion             | Jul, 2023                                                                                                                   | Earthquake<br>Resistance | New     |  |  |  |  |
| Structure              | RC, 14 story                                                                                                                |                          |         |  |  |  |  |
| Car Parking            | -                                                                                                                           |                          |         |  |  |  |  |
| <b>Bicycle Parking</b> | (Included)                                                                                                                  |                          |         |  |  |  |  |
| Music<br>Instrument    | -                                                                                                                           | Pet                      | Allowed |  |  |  |  |
| Facilities             | Delivery box / Elevator / Security / Close to Station<br>/ 24h Garbage Drop-off / Newly-built (~1 y/o)                      |                          |         |  |  |  |  |