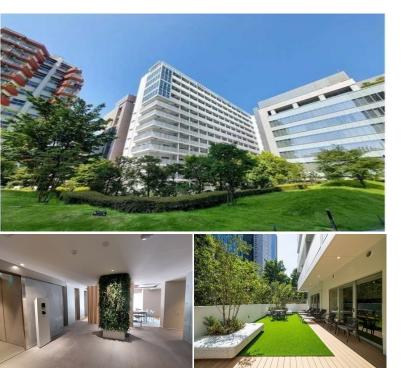

|                  | FOR RENT                   | Property ID No. :152981 |          |      |        | HOUSEREP TOKYO INC.                                                                                     | Website : www.houserep-tokyo.com |
|------------------|----------------------------|-------------------------|----------|------|--------|---------------------------------------------------------------------------------------------------------|----------------------------------|
| Property<br>Name | COMFORIA HIGASHISHINJUKU   |                         | Unit No. | ТҮРЕ |        | Higashishinnjuku Station on Oedo Line (2 min)<br>Shinnjukusannchoume Station on Marunouchi Line (9 min) |                                  |
|                  |                            |                         | 1109     | Apt. | Access |                                                                                                         |                                  |
| Address          | 6-27-48, Shinjuku, Shinjuk | u-Ku, Tokyo             |          | :    |        | Shiniyakusumenoume                                                                                      |                                  |

Mid rise apartment in TOKYO near Higashishinjuku Sta.

HOUSEREP TOKYO INC.

#301, 1-4-15, Hiroo, Shibuya-ku, Tokyo 150-0012, Japan

inquiry@houserep-tokyo.com

ハウスレップ トーキョー 株式会社

+81 (0)3 6427 5860

\*The actual Layout & Size may differ slightly from this floor plans & pictures.