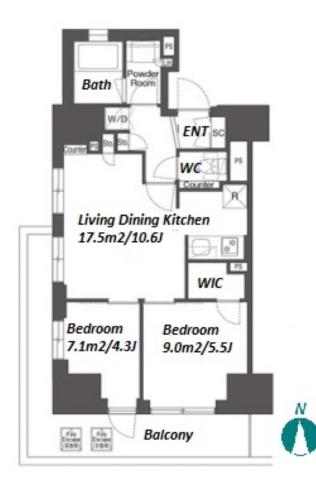

## Mid rise apartment in TOKYO near Higashishinjuku Sta.

\*The actual Layout & Size may differ slightly from this floor plans & pictures.

#301, 1-4-15, Hiroo, Shibuya-ku, Tokyo 150-0012, Japan +81 (0)3 6427 5860 inquiry@houserep-tokyo.com

Transaction Type: Intermediate Agent Fee: 1 month + tax

Website: www.houserep-tokyo.com

| LAYOUT                           | 2 BR                                                                                                                                  |                          |         |
|----------------------------------|---------------------------------------------------------------------------------------------------------------------------------------|--------------------------|---------|
| SIZE                             | 49.73 m <sup>2</sup> /535.28 ft <sup>2</sup>                                                                                          |                          |         |
| RENT                             | JPY 310,000 / month                                                                                                                   |                          |         |
| Management Fee                   | JPY15,000/month                                                                                                                       |                          |         |
| Deposit                          | 2 months                                                                                                                              | Key Money                | 1 month |
| Lease Term                       | Standard lease for 24 months                                                                                                          |                          |         |
| Available                        | Now                                                                                                                                   |                          |         |
| Renewal Fee                      | 1 month                                                                                                                               |                          |         |
| Agent Fee                        | 1 month + tax                                                                                                                         |                          |         |
| Other Info                       | Guarantor Company: TBC / Auto lock / Air-Con /<br>Separated Toilet / Balcony / Internet Included /<br>Flooring / Bathroom dryer / WIC |                          |         |
|                                  | Flooring / Batin                                                                                                                      | coom dryer / WIC         |         |
| Building Informatio              |                                                                                                                                       | room dryer / WIC         |         |
| Building Informatio              |                                                                                                                                       | Earthquake<br>Resistance | New     |
|                                  | n                                                                                                                                     | Earthquake               |         |
| Completion                       | n<br>Jul, 2023                                                                                                                        | Earthquake               |         |
| Completion Structure             | Jul, 2023<br>RC, 14 story                                                                                                             | Earthquake               |         |
| Completion Structure Car Parking | Jul, 2023<br>RC, 14 story                                                                                                             | Earthquake               |         |