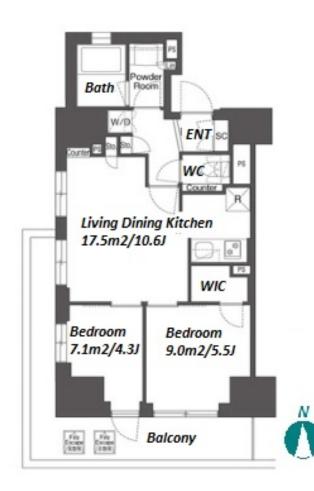

## Mid rise apartment in TOKYO near Higashishinjuku Sta.

\*The actual Layout & Size may differ slightly from this floor plans & pictures.

 $\label{eq:Transaction} Type: Intermediate \\ Agent Fee: 1 month + tax$ 

Website: www.houserep-tokyo.com

| Lease Conditions      |                                                                                                                                       |                          |         |
|-----------------------|---------------------------------------------------------------------------------------------------------------------------------------|--------------------------|---------|
| LAYOUT                | 2 BR                                                                                                                                  |                          |         |
| SIZE                  | 49.73 m <sup>2</sup> /535.28 ft <sup>2</sup>                                                                                          |                          |         |
| RENT                  | JPY 308,000 / month                                                                                                                   |                          |         |
| <b>Management Fee</b> | JPY15,000/month                                                                                                                       |                          |         |
| Deposit               | 2 months                                                                                                                              | Key Money                | 1 month |
| Lease Term            | Standard lease for 24 months                                                                                                          |                          |         |
| Available             | Now                                                                                                                                   |                          |         |
| Renewal Fee           | 1 month                                                                                                                               |                          |         |
| Agent Fee             | 1 month + tax                                                                                                                         |                          |         |
| Other Info            | Guarantor Company: TBC / Auto lock / Air-Con /<br>Separated Toilet / Balcony / Internet Included /<br>Flooring / Bathroom dryer / WIC |                          |         |
| Building Information  |                                                                                                                                       |                          |         |
| Completion            | Jul, 2023                                                                                                                             | Earthquake<br>Resistance | New     |
| Structure             | RC, 14 story                                                                                                                          |                          |         |
| Car Parking           | -                                                                                                                                     |                          |         |
| Bicycle Parking       | ( Included )                                                                                                                          |                          |         |
| Music<br>Instrument   | -                                                                                                                                     | Pet                      | Allowed |
| Facilities            | Delivery box / Elevator / Security / Close to Station / 24h Garbage Drop-off / Newly-built (~1 y/o)                                   |                          |         |