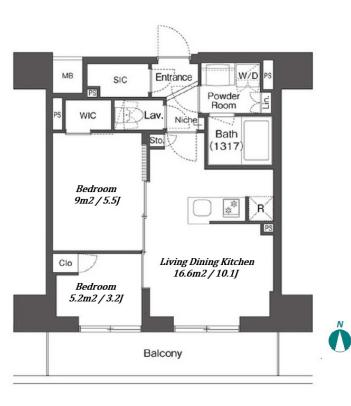

Transaction Type : Intermediate Agent Fee : 1 month + tax

Website : www.houserep-tokyo.com

Remarks

| Lease Conditions     |                                                                                                                                                                                               |                          |         |  |  |  |  |  |
|----------------------|-----------------------------------------------------------------------------------------------------------------------------------------------------------------------------------------------|--------------------------|---------|--|--|--|--|--|
| LAYOUT               | 2 BR                                                                                                                                                                                          |                          |         |  |  |  |  |  |
| SIZE                 | 44.88 m <sup>2</sup> /483.08 ft <sup>2</sup>                                                                                                                                                  |                          |         |  |  |  |  |  |
| RENT                 | JPY 275,000 / month                                                                                                                                                                           |                          |         |  |  |  |  |  |
| Management Fee       | JPY15,000/month                                                                                                                                                                               |                          |         |  |  |  |  |  |
| Deposit              | 2 months                                                                                                                                                                                      | Key Money                | -       |  |  |  |  |  |
| Lease Term           | Standard lease for 24 months                                                                                                                                                                  |                          |         |  |  |  |  |  |
| Available            | Now                                                                                                                                                                                           |                          |         |  |  |  |  |  |
| Renewal Fee          | 1 month                                                                                                                                                                                       |                          |         |  |  |  |  |  |
| Agent Fee            | ent Fee 1 month + tax                                                                                                                                                                         |                          |         |  |  |  |  |  |
| Other Info           | Guarantor Company : TBC / No Key Money / Auto<br>lock / Air-Con / Separated Toilet / Balcony /<br>Internet Included / Penalty Fee for Early<br>Cancellation / Flooring / Bathroom dryer / WIC |                          |         |  |  |  |  |  |
| Building Information |                                                                                                                                                                                               |                          |         |  |  |  |  |  |
| Completion           | Jul, 2023                                                                                                                                                                                     | Earthquake<br>Resistance | New     |  |  |  |  |  |
| Structure            | RC, 14 story                                                                                                                                                                                  |                          |         |  |  |  |  |  |
| Car Parking          | -                                                                                                                                                                                             |                          |         |  |  |  |  |  |
| Bicycle Parking      | (Included)                                                                                                                                                                                    |                          |         |  |  |  |  |  |
| Music<br>Instrument  | -                                                                                                                                                                                             | Pet                      | Allowed |  |  |  |  |  |
| Facilities           | Delivery box / Elevator / Security / Close to Station<br>/ 24h Garbage Drop-off / Newly-built (~1 y/o)                                                                                        |                          |         |  |  |  |  |  |
|                      |                                                                                                                                                                                               |                          |         |  |  |  |  |  |