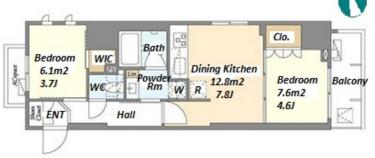

## Stylish Mid Rise Apt in a Historical Neighborhood of Asakusa

Lease Conditions 2 BR **LAYOUT** 40.85 m<sup>2</sup>/439.7 ft<sup>2</sup> SIZE JPY 194,000 / month RENT Management Fee JPY15,000/month **Key Money Deposit** 2 months Standard lease for 24 months **Lease Term** Available End, May, 2024 Renewal Fee 1 month **Agent Fee** 1 month + taxKey Replacement Fee: JPY30,000 Tax not included / Guarantor Company: TBC / No Key Money / Free rent / Auto lock / Air-Con / Separated Toilet / Balcony / Other Info Internet Included / Penalty Fee for Early Cancellation / CS/CATV / Flooring / Bathroom dryer / WIC / Corner **Building Information** 

Earthquake

\*The actual Layout & Size may differ slightly from this floor plans & pictures.

HOUSEREP TOKYO INC. ハウスレップ トーキョー 株式会社

#301, 1-4-15, Hiroo, Shibuya-ku, Tokyo 150-0012, Japan +81 (0)3 6427 5860 inquiry@houserep-tokyo.com