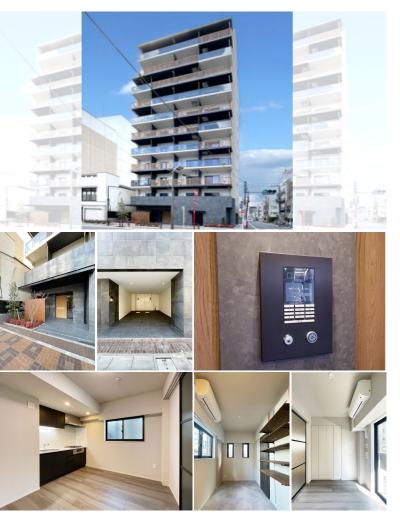

FOR RENT

Property ID No.:152970

HOUSEREP TOKYO INC.

Website: www.houserep-tokyo.com

**Property** Name

Address

GIOENT ASAKUSA KAMINARIMON

1-2-10, Kaminarimon, Taito-Ku, Tokyo

## Stylish Mid Rise Apt in a Historical Neighborhood of Asakusa

Lease Conditions 2 BR **LAYOUT** 40.85 m<sup>2</sup>/439.7 ft<sup>2</sup> SIZE JPY 194,000 / month RENT Management Fee JPY15,000/month **Key Money Deposit** 2 months Standard lease for 24 months **Lease Term** Available End, May, 2024 Renewal Fee 1 month **Agent Fee** 1 month + taxKey Replacement Fee: JPY30,000 Tax not included / Guarantor Company: TBC / No Key Money / Free rent / Auto lock / Air-Con / Separated Toilet / Balcony / Other Info Internet Included / Penalty Fee for Early Cancellation / CS/CATV / Flooring / Bathroom dryer / WIC / Corner **Building Information** 

Completion Feb, 2023 New Resistance Structure RC, 11 story **Car Parking** extra charge **Bicycle Parking** (Included) Music N/A Pet Instrument Motorcycle Parking (extra charge) / Janitor / **Facilities** Delivery box / Elevator / Close to Station / 24h Garbage Drop-off / Newly-built (~1 y/o)