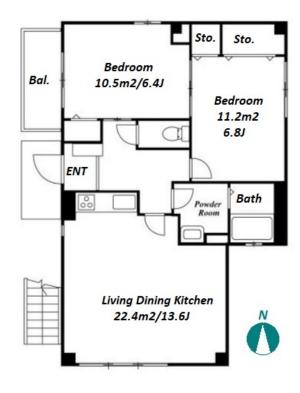

\*The actual Layout & Size may differ slightly from this floor plans & pictures

HOUSEREP TOKYO INC. ハウスレップ トーキョー 株式会社 #301, 1-4-15, Hiroo, Shibuya-ku, Tokyo 150-0012, Japan

inquiry@houserep-tokyo.com

+81 (0)3 6427 5860