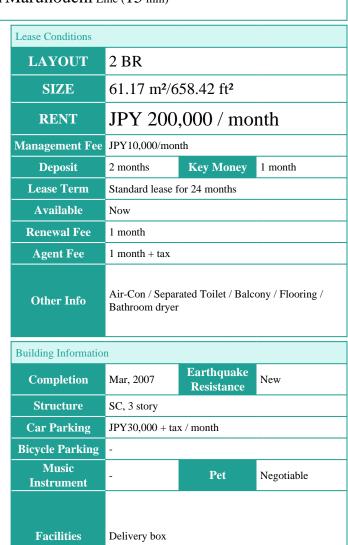

Transaction Type: Intermediate Agent Fee: 1 month + tax

Website: www.houserep-tokyo.com

Remarks Renters Insuarance: Required