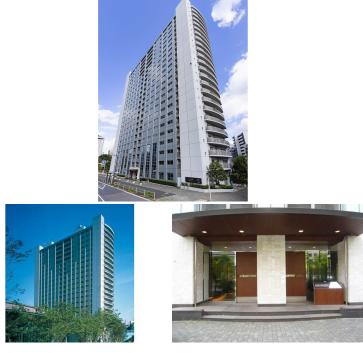

|                  | FOR RENT                   | Property ID No. :152964 |          |      |        | HOUSEREP TOKYO INC.                                                              | Website : www.houser | ep-tokyo.com                                 |  |
|------------------|----------------------------|-------------------------|----------|------|--------|----------------------------------------------------------------------------------|----------------------|----------------------------------------------|--|
| Property<br>Name | BAY COURT SHIBAURA         |                         | Unit No. | ТҮРЕ | Access | Tamachi Station on JR Yamanote Line (6 min)<br>Mita Station on Mita Line (7 min) |                      |                                              |  |
|                  |                            |                         | 66       | Apt. |        |                                                                                  |                      |                                              |  |
| Address          | 3-5-25, Shibaura, Minato-H | Ku, Tokyo               |          |      |        |                                                                                  |                      |                                              |  |
| High-ris         | se Apartment in Shil       | oaura, Bay Area         |          |      |        |                                                                                  | Lease Conditions     |                                              |  |
| U                | 1                          | , <b>,</b>              |          |      |        |                                                                                  | LAYOUT               | 2 BR                                         |  |
|                  |                            |                         |          |      |        |                                                                                  | SIZE                 | 85.98 m <sup>2</sup> /925.48 ft <sup>2</sup> |  |