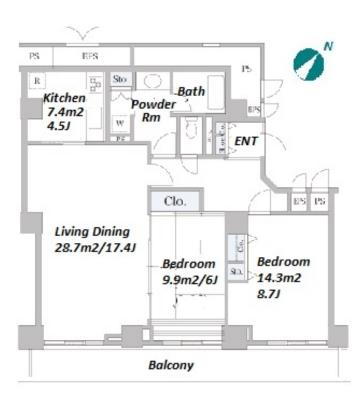

|                  | FOR RENT                   | Property ID No. :152964 |          |      |        | HOUSEREP TOKYO INC.                                                              | Website : www.houser | ep-tokyo.com                                 |  |
|------------------|----------------------------|-------------------------|----------|------|--------|----------------------------------------------------------------------------------|----------------------|----------------------------------------------|--|
| Property<br>Name | BAY COURT SHIBAURA         |                         | Unit No. | ТҮРЕ | Access | Tamachi Station on JR Yamanote Line (6 min)<br>Mita Station on Mita Line (7 min) |                      |                                              |  |
|                  |                            |                         | 66       | Apt. |        |                                                                                  |                      |                                              |  |
| Address          | 3-5-25, Shibaura, Minato-H | Ku, Tokyo               |          |      |        |                                                                                  |                      |                                              |  |
| High-ris         | se Apartment in Shil       | oaura, Bay Area         |          |      |        |                                                                                  | Lease Conditions     |                                              |  |
| U                | 1                          | , <b>,</b>              |          |      |        |                                                                                  | LAYOUT               | 2 BR                                         |  |
|                  |                            |                         |          |      |        |                                                                                  | SIZE                 | 85.98 m <sup>2</sup> /925.48 ft <sup>2</sup> |  |