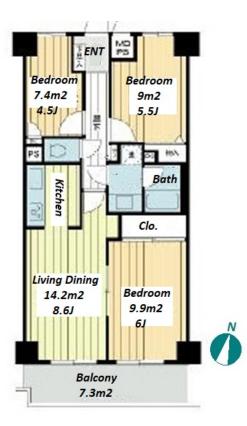

Transaction Type : Intermediate Agent Fee : 1 month + tax

Website : www.houserep-tokyo.com

| SIZE                 | 62.44 m²/672.09 ft²                                                                   |                          |         |  |  |  |  |
|----------------------|---------------------------------------------------------------------------------------|--------------------------|---------|--|--|--|--|
| RENT                 | JPY 188,000 / month                                                                   |                          |         |  |  |  |  |
| Management Fee       | JPY10,000/month                                                                       |                          |         |  |  |  |  |
| Deposit              | 1 month                                                                               | Key Money                | 1 month |  |  |  |  |
| Lease Term           | Standard lease for 24 months                                                          |                          |         |  |  |  |  |
| Available            | Now                                                                                   |                          |         |  |  |  |  |
| Renewal Fee          | 1 month                                                                               |                          |         |  |  |  |  |
| Agent Fee            | 1 month + tax                                                                         |                          |         |  |  |  |  |
| Other Info           | Air-Con / Separated Toilet / Internet (Extra Charge)<br>/ No Smoking / Bathroom dryer |                          |         |  |  |  |  |
| Building Information |                                                                                       |                          |         |  |  |  |  |
| Completion           | Jul, 1986                                                                             | Earthquake<br>Resistance | New     |  |  |  |  |
| Structure            | SRC, 12 story                                                                         |                          |         |  |  |  |  |
| Car Parking          | N/A                                                                                   |                          |         |  |  |  |  |
| Bicycle Parking      | -                                                                                     |                          |         |  |  |  |  |
| Music<br>Instrument  | -                                                                                     | Pet                      |         |  |  |  |  |
| Facilities           | Elevator / Security                                                                   |                          |         |  |  |  |  |
|                      |                                                                                       |                          |         |  |  |  |  |

Remarks

Lease Conditions

LAYOUT

3 BR

Renters Insuarance : Required / Tenant support fee: 770yen / Pet:additional deposit ( 1 month )