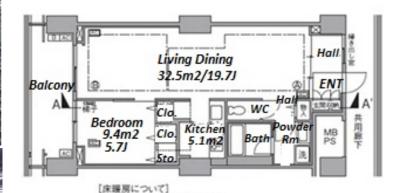

Apt. Access

 $Tatsumi \ Station \ on \ Yurakucho \ Line \ (9 \ min)$   $Shinonome \ Station \ on \ Rinkai \ Line \ (10 \ min)$ 

Address

1-9-16, Shinonome, Koto-Ku, Tokyo

床護房の運転範囲は全面または

Lease Conditions 1 BR LAYOUT 66.06 m<sup>2</sup>/711.06 ft<sup>2</sup> SIZE JPY 205,000 / month **RENT** Management Fee JPY15,000/month 1 month **Deposit** 2 months **Key Money Lease Term** Standard lease for 24 months Available End, Apr, 2024 **Renewal Fee** 1 month **Agent Fee** 1 month + taxKey Replacement Fee: JPY30,000 Tax not included / Guarantor Company: TBC / Auto lock / Other Info Air-Con / Separated Toilet / Balcony / CS/CATV / Floor Heating / Bathroom dryer

Pet

N/A

Facilities Motorcycle Parking (extra charge) / Near Large Parks / Janitor / Delivery box / Elevator

\*The actual Layout & Size may differ slightly from this floor plans & pictures