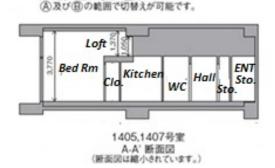

FOR RENT

Property ID No. :152957

2957 HOUS

HOUSEREP TOKYO INC.

Website: www.houserep-tokyo.com

Property Name SHINONOME CANAL COURT CODAN 16

Unit No. TYPE

1407

Apt. Access

 $Tatsumi \ Station \ on \ Yurakucho \ Line \ (9 \ min)$   $Shinonome \ Station \ on \ Rinkai \ Line \ (10 \ min)$ 

Address

1-9-16, Shinonome, Koto-Ku, Tokyo

床護房の運転範囲は全面または

Lease Conditions 1 BR LAYOUT 66.06 m<sup>2</sup>/711.06 ft<sup>2</sup> SIZE JPY 205,000 / month **RENT** Management Fee JPY15,000/month 1 month **Deposit** 2 months **Key Money Lease Term** Standard lease for 24 months Available End, Apr, 2024 **Renewal Fee** 1 month **Agent Fee** 1 month + taxKey Replacement Fee: JPY30,000 Tax not included / Guarantor Company: TBC / Auto lock / Other Info Air-Con / Separated Toilet / Balcony / CS/CATV / Floor Heating / Bathroom dryer