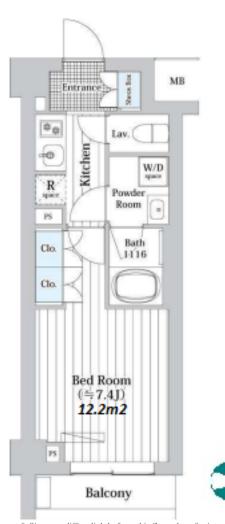

 $\label{eq:Transaction} Type: Intermediate \\ Agent Fee: 1 month + tax$ 

Website: www.houserep-tokyo.com

| Lease Conditions     |                                                                                                                                                                                                               |                          |         |
|----------------------|---------------------------------------------------------------------------------------------------------------------------------------------------------------------------------------------------------------|--------------------------|---------|
| LAYOUT               | Studio                                                                                                                                                                                                        |                          |         |
| SIZE                 | 25.3 m <sup>2</sup> /272.32 ft <sup>2</sup>                                                                                                                                                                   |                          |         |
| RENT                 | JPY 126,000 / month                                                                                                                                                                                           |                          |         |
| Management Fee       | JPY10,000/month                                                                                                                                                                                               |                          |         |
| Deposit              | 2 months                                                                                                                                                                                                      | Key Money                | -       |
| Lease Term           | Standard lease for 24 months                                                                                                                                                                                  |                          |         |
| Available            | End, May, 2024                                                                                                                                                                                                |                          |         |
| Renewal Fee          | 1 month                                                                                                                                                                                                       |                          |         |
| Agent Fee            | 1 month + tax                                                                                                                                                                                                 |                          |         |
| Other Info           | Key Replacement Fee : JPY20,000 Tax not included / Guarantor Company : TBC / No Key Money / Auto lock / Air-Con / Separated Toilet / Balcony / Penalty Fee for Early Cancellation / Flooring / Bathroom dryer |                          |         |
| Building Information |                                                                                                                                                                                                               |                          |         |
| Completion           | Feb, 2020                                                                                                                                                                                                     | Earthquake<br>Resistance | New     |
| Structure            | RC, 7 story                                                                                                                                                                                                   |                          |         |
| Car Parking          | N/A                                                                                                                                                                                                           |                          |         |
| Bicycle Parking      | for 1 space ( Included )                                                                                                                                                                                      |                          |         |
| Music<br>Instrument  | -                                                                                                                                                                                                             | Pet                      | Allowed |
| Facilities           | Motorcycle Parking (TBC) / Within 20 min to<br>Tokyo station by car / Janitor / Delivery box /<br>Elevator / Security / 24h Garbage Drop-off / Newly-                                                         |                          |         |