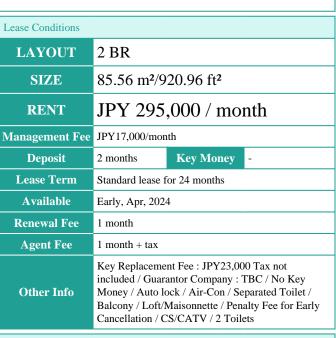

FOR RENT

Property ID No.:152948

HOUSEREP TOKYO INC.

Website: www.houserep-tokyo.com

**Property** Name

RESIDENCE CHARTMANT **TSUKISHIMA** 

Unit No.

819

**TYPE** 

Apt.

Access

Tsukishima Station on Yurakucho Line (5 min) Kachidoki Station on Oedo Line (6 min)

Address

3-26-8, Tsukishima, Chuo-Ku, Tokyo

Front desk / Janitor / Delivery box / 24h Garbage **Facilities** Drop-off

\*The actual Layout & Size may differ slightly from this floor plans & pictures

#301, 1-4-15, Hiroo, Shibuya-ku, Tokyo 150-0012, Japan +81 (0)3 6427 5860 inquiry@houserep-tokyo.com

Transaction Type: Intermediate Agent Fee: 1 month + tax

Website: www.houserep-tokyo.com

Remarks Renters Insuarance: Required