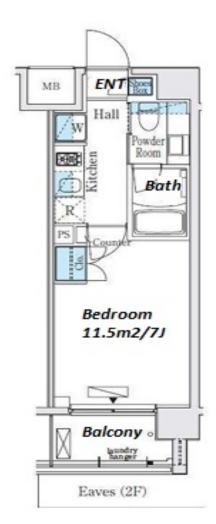

 $\label{eq:Transaction} Type: Intermediate \\ Agent Fee: 1 month + tax$ 

Website: www.houserep-tokyo.com

| Line (O min)         |                                                                                                                                                                                                                                       |                          |     |
|----------------------|---------------------------------------------------------------------------------------------------------------------------------------------------------------------------------------------------------------------------------------|--------------------------|-----|
| Lease Conditions     |                                                                                                                                                                                                                                       |                          |     |
| LAYOUT               | Studio                                                                                                                                                                                                                                |                          |     |
| SIZE                 | 22.72 m <sup>2</sup> /244.55 ft <sup>2</sup>                                                                                                                                                                                          |                          |     |
| RENT                 | JPY 123,000 / month                                                                                                                                                                                                                   |                          |     |
| Management Fee       | JPY10,000/month                                                                                                                                                                                                                       |                          |     |
| Deposit              | 2 months                                                                                                                                                                                                                              | <b>Key Money</b>         | -   |
| Lease Term           | Standard lease for 24 months                                                                                                                                                                                                          |                          |     |
| Available            | End, Mar, 2024                                                                                                                                                                                                                        |                          |     |
| Renewal Fee          | 1 month                                                                                                                                                                                                                               |                          |     |
| Agent Fee            | 1 month + tax                                                                                                                                                                                                                         |                          |     |
| Other Info           | Key Replacement Fee: JPY20,000 Tax not included / Guarantor Company: TBC / No Key Money / Auto lock / Air-Con / Separated Toilet / Balcony / Internet (Extra Charge) / Penalty Fee for Early Cancellation / Flooring / Bathroom dryer |                          |     |
| Building Information |                                                                                                                                                                                                                                       |                          |     |
| Completion           | Jan, 2020                                                                                                                                                                                                                             | Earthquake<br>Resistance | New |
| Structure            | RC, 6 story                                                                                                                                                                                                                           |                          |     |
| Car Parking          | N/A                                                                                                                                                                                                                                   |                          |     |
| Bicycle Parking      | for 1 space ( Included )                                                                                                                                                                                                              |                          |     |
| Music<br>Instrument  | -                                                                                                                                                                                                                                     | Pet                      | -   |
| Facilities           | Motorcycle Parking (JPY3,000 + tax / month) /<br>Janitor / Delivery box / Elevator / Newly-built (~7<br>y/o)                                                                                                                          |                          |     |