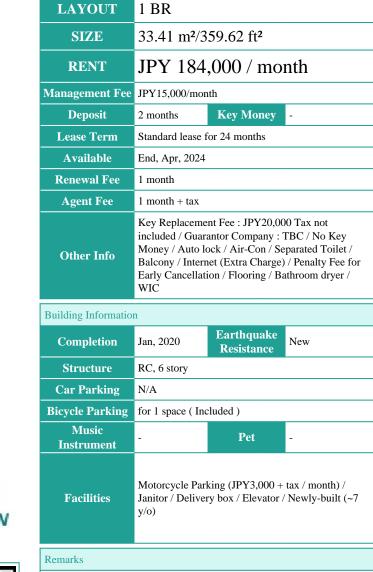

|                  | FOR RENT Property ID No. :152944 |  |          |      |                                            | HOUSEREP TOKYO INC. Website : www.houserep-tokyo.com |  |  |
|------------------|----------------------------------|--|----------|------|--------------------------------------------|------------------------------------------------------|--|--|
| Property<br>Name | RISE YOYOGI III                  |  | Unit No. | ТҮРЕ |                                            | Minamishinnjuku Station on Odakyu Line (5 min)       |  |  |
|                  |                                  |  | 201      | Apt. | Access                                     | Yoyogi Station on Oedo Line (5 min)                  |  |  |
| Address          | 1-8-2, Yoyogi, Shibuya-Ku, Tokyo |  |          |      | Yoyogi Station on JR Yamanote Line (6 min) |                                                      |  |  |

Transaction Type : Intermediate Agent Fee : 1 month + tax

Website : www.houserep-tokyo.com

Renters Insuarance : Required

Lease Conditions