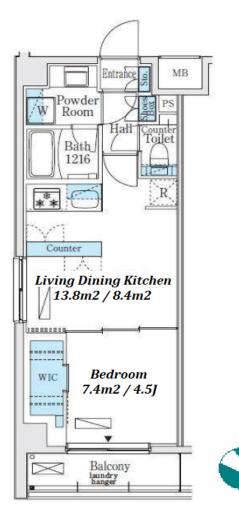

## Modern Low Rise Apt. in Yoyogi Area, near Meiji-jingu

HOUSEREP TOKYO INC.

#301, 1-4-15, Hiroo, Shibuya-ku, Tokyo 150-0012, Japan

inquiry@houserep-tokyo.com

ハウスレップ トーキョー 株式会社

+81 (0)3 6427 5860

\*The actual Layout & Size may differ slightly from this floor plans & pictures.