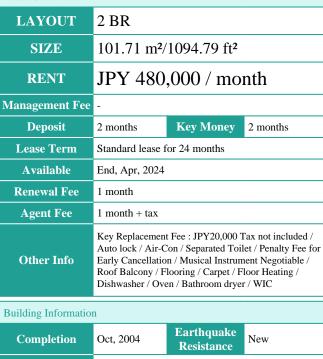

## Luxury Residence at "Gaien - the Outer Garden of Meiji Shrine"

| Building Information |                 |                          |                 |
|----------------------|-----------------|--------------------------|-----------------|
| Completion           | Oct, 2004       | Earthquake<br>Resistance | New             |
| Structure            | RC, 7 story     |                          |                 |
| Car Parking          | extra charge    |                          |                 |
| Bicycle Parking      | TBC             |                          |                 |
| Music<br>Instrument  | Negotiable      | Pet                      | -               |
|                      | Motorcycle Park | cing (TBC) / Near        | · Large Parks / |

French Community / Janitor / Delivery box / Elevator

\*The actual Layout & Size may differ slightly from this floor plans & pictures.

inquiry@houserep-tokyo.com

+81 (0)3 6427 5860

Agent Fee: 1 month + tax

Website: www.houserep-tokyo.com

Transaction Type: Intermediate

Renters Insuarance : Required

Remarks