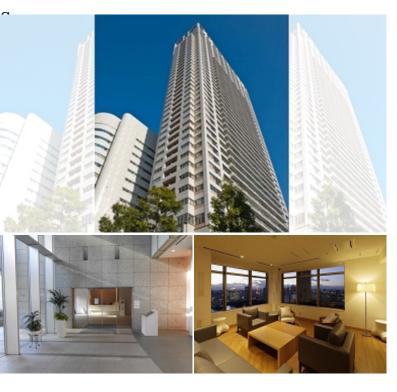

|                  | FOR RENT                          | Property ID No. :152940 |          |      |        | HOUSEREP TOKYO INC.                                                               | Website : www.houserep-tokyo.com |
|------------------|-----------------------------------|-------------------------|----------|------|--------|-----------------------------------------------------------------------------------|----------------------------------|
| Property<br>Name | PLAZA TOWER KACHIDOKI             |                         | Unit No. | ТҮРЕ |        | Kachidoki Station on Oedo Line (2 min)<br>Tsukiji Station on Hibiya Line (11 min) |                                  |
|                  |                                   |                         | 2007     | Apt. | ALCESS |                                                                                   |                                  |
| Address          | 1-13-6, Kachidoki, Chuo-Ku, Tokyo |                         |          |      |        |                                                                                   |                                  |
|                  |                                   |                         |          |      |        |                                                                                   |                                  |

Luxury High Rise Apt. in "Kachidoki" AreaFree Internet Access / Close to Harumi Triton

| *The actual Layout & Size | may differ slightly from | this floor plans & pictures. |
|---------------------------|--------------------------|------------------------------|
|                           |                          |                              |