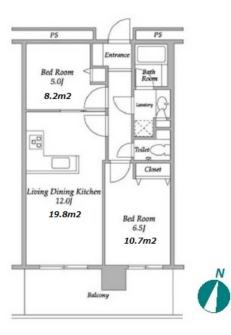

Luxury High Rise Apt. in "Kachidoki" AreaFree Internet Access / Close to Harumi Triton

| *The actual Layout & Size | may differ slightly from | this floor plans & pictures. |
|---------------------------|--------------------------|------------------------------|
|                           |                          |                              |

Transaction Type : Intermediate Agent Fee : 1 month + tax

Website : www.houserep-tokyo.com

| LAYOUT               | 2 BR                                                                                                                                                                                                                                                                   |  |  |  |  |
|----------------------|------------------------------------------------------------------------------------------------------------------------------------------------------------------------------------------------------------------------------------------------------------------------|--|--|--|--|
| SIZE                 | 52.65 m <sup>2</sup> /566.71 ft <sup>2</sup>                                                                                                                                                                                                                           |  |  |  |  |
| RENT                 | JPY 204,000 / month                                                                                                                                                                                                                                                    |  |  |  |  |
| Management Fee       | JPY18,000/month                                                                                                                                                                                                                                                        |  |  |  |  |
| Deposit              | 1 month Key Money -                                                                                                                                                                                                                                                    |  |  |  |  |
| Lease Term           | Fixed term lease for 24 months                                                                                                                                                                                                                                         |  |  |  |  |
| Available            | Now                                                                                                                                                                                                                                                                    |  |  |  |  |
| Renewal Fee          | -                                                                                                                                                                                                                                                                      |  |  |  |  |
| Agent Fee            | 1 month + tax                                                                                                                                                                                                                                                          |  |  |  |  |
| Other Info           | Key Replacement Fee : JPY20,000 Tax not<br>included / Guarantor Company : TBC / No Key<br>Money / Auto lock / Air-Con / Separated Toilet /<br>Balcony / Internet Included / Penalty Fee for Early<br>Cancellation / Flooring / Floor Heating / Bathroom<br>dryer / WIC |  |  |  |  |
| Building Information |                                                                                                                                                                                                                                                                        |  |  |  |  |
| Completion           | Feb, 2004 Earthquake<br>Resistance New                                                                                                                                                                                                                                 |  |  |  |  |
| Structure            | RC, 43 story                                                                                                                                                                                                                                                           |  |  |  |  |
| Car Parking          | N/A                                                                                                                                                                                                                                                                    |  |  |  |  |
| Bicycle Parking      | extra charge                                                                                                                                                                                                                                                           |  |  |  |  |
| Music<br>Instrument  | - Pet -                                                                                                                                                                                                                                                                |  |  |  |  |
| Facilities           | Motorcycle Parking (extra charge) / Trunk Room<br>(TBC) / Within 20 min walk to Roppongi / Near<br>Large Parks / Front desk / Delivery box / Elevator                                                                                                                  |  |  |  |  |
| Remarks              |                                                                                                                                                                                                                                                                        |  |  |  |  |