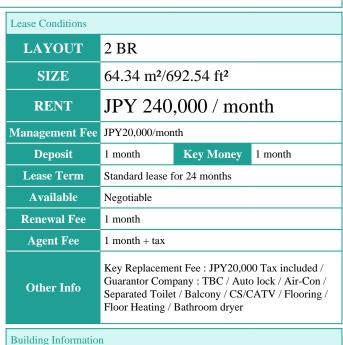

## Luxury & Stylish Apartment with a View of Tokyo Bay

New

Negotiable

| Facilities | Motorcycle Parking (TBC) / Within 20 min to<br>Tokyo station by car / Near Large Parks / Front<br>desk / Janitor / Delivery box / Elevator |
|------------|--------------------------------------------------------------------------------------------------------------------------------------------|
|            |                                                                                                                                            |

## HOUSEREP TOKYO INC.

Transaction Type: Intermediate Agent Fee: 1 month + tax

## Remarks

Renters Insuarance: Required / Pet: Additional 1 month for deposit

#301, 1-4-15, Hiroo, Shibuya-ku, Tokyo 150-0012, Japan +81 (0)3 6427 5860 inquiry@houserep-tokyo.com

ハウスレップ トーキョー 株式会社