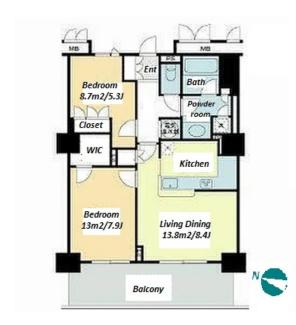

Transaction Type: Intermediate Agent Fee: 1 month + tax

Website: www.houserep-tokyo.com

| Lease Conditions       |                                                                                                                                                                                                                   |                          |     |
|------------------------|-------------------------------------------------------------------------------------------------------------------------------------------------------------------------------------------------------------------|--------------------------|-----|
| LAYOUT                 | 2 BR                                                                                                                                                                                                              |                          |     |
| SIZE                   | 64.22 m <sup>2</sup> /691.25 ft <sup>2</sup>                                                                                                                                                                      |                          |     |
| RENT                   | JPY 240,000 / month                                                                                                                                                                                               |                          |     |
| <b>Management Fee</b>  | JPY12,000/month                                                                                                                                                                                                   |                          |     |
| Deposit                | 1 month                                                                                                                                                                                                           | Key Money                | -   |
| Lease Term             | Fixed term lease for 24 months                                                                                                                                                                                    |                          |     |
| Available              | Now                                                                                                                                                                                                               |                          |     |
| Renewal Fee            | -                                                                                                                                                                                                                 |                          |     |
| Agent Fee              | 1 month + tax                                                                                                                                                                                                     |                          |     |
| Other Info             | Guarantor Company: TBC / No Key Money / Auto lock / Air-Con / Separated Toilet / Balcony / Internet Included / Penalty Fee for Early Cancellation / No Smoking / Flooring / Washer / Dryer / Bathroom dryer / WIC |                          |     |
| Building Information   |                                                                                                                                                                                                                   |                          |     |
| Completion             | Feb, 2003                                                                                                                                                                                                         | Earthquake<br>Resistance | New |
| Structure              | RC, 31 story                                                                                                                                                                                                      |                          |     |
| Car Parking            | JPY40,000 ~/ month                                                                                                                                                                                                |                          |     |
| <b>Bicycle Parking</b> | for 1 space JPY1,000 + tax / month                                                                                                                                                                                |                          |     |
| Music<br>Instrument    | -                                                                                                                                                                                                                 | Pet                      | -   |
| Facilities             | Motorcycle Parking (TBC) / Front desk / Delivery box                                                                                                                                                              |                          |     |