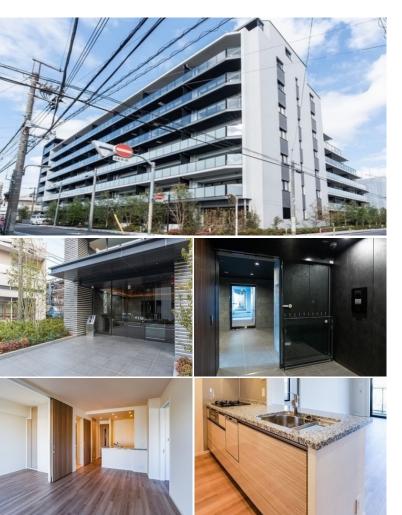

## **DOUAY MACHIYA**

Unit No.

**TYPE** 

8-12-1, Machiya, Arakawa-Ku, Tokyo

512

Apt.

Machiya Station on Chiyoda Line (10 min)

Access

| Completion             | Jan, 2024                                                                                                                                | Earthquake<br>Resistance | New |
|------------------------|------------------------------------------------------------------------------------------------------------------------------------------|--------------------------|-----|
| Structure              | RC, 8 story                                                                                                                              |                          |     |
| Car Parking            | extra charge                                                                                                                             |                          |     |
| <b>Bicycle Parking</b> | (Included)                                                                                                                               |                          |     |
| Music<br>Instrument    | -                                                                                                                                        | Pet                      |     |
| Facilities             | Motorcycle Parking (JPY3,000 + tax / month) / Janitor / Delivery box / Elevator / Security / 24h Garbage Drop-off / Newly-built (~1 y/o) |                          |     |