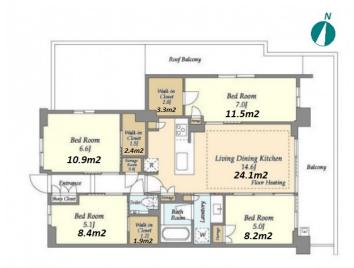

| LAYOUT               | 4 BR                                                                                                                                                                                                                          |               |   |  |
|----------------------|-------------------------------------------------------------------------------------------------------------------------------------------------------------------------------------------------------------------------------|---------------|---|--|
| SIZE                 | 85.44 m²/919.66 ft²                                                                                                                                                                                                           |               |   |  |
| RENT                 | JPY 325,000 / month                                                                                                                                                                                                           |               |   |  |
| Management Fee       | JPY15,000/month                                                                                                                                                                                                               |               |   |  |
| Deposit              | -                                                                                                                                                                                                                             | Key Money     | - |  |
| Lease Term           | Standard lease for 24 months                                                                                                                                                                                                  |               |   |  |
| Available            | Now                                                                                                                                                                                                                           |               |   |  |
| Renewal Fee          | 1 month                                                                                                                                                                                                                       |               |   |  |
| Agent Fee            | 1 month + tax                                                                                                                                                                                                                 |               |   |  |
| Other Info           | Guarantor Company: TBC / No Key Money / Auto lock / Air-Con / Separated Toilet / Balcony / Internet Included / Penalty Fee for Early Cancellation / No Smoking / Flooring / Floor Heating / Dishwasher / Bathroom dryer / WIC |               |   |  |
| Building Information |                                                                                                                                                                                                                               |               |   |  |
|                      |                                                                                                                                                                                                                               | Easth and lea |   |  |

\*The actual Layout & Size may differ slightly from this floor plans & pictures.