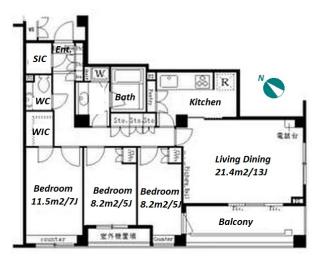

Transaction Type : Intermediate Agent Fee : 1 month + tax

Website : www.houserep-tokyo.com

| Lease Conditions                       |                                                                                                                 |                          |                             |  |  |  |  |
|----------------------------------------|-----------------------------------------------------------------------------------------------------------------|--------------------------|-----------------------------|--|--|--|--|
| LAYOUT                                 | 3 BR                                                                                                            |                          |                             |  |  |  |  |
| SIZE                                   | 82.99 m <sup>2</sup> /893.29 ft <sup>2</sup>                                                                    |                          |                             |  |  |  |  |
| RENT                                   | JPY 310,000 / month                                                                                             |                          |                             |  |  |  |  |
| Management Fee                         | -                                                                                                               |                          |                             |  |  |  |  |
| Deposit                                | 2 months                                                                                                        | Key Money                | 1 month                     |  |  |  |  |
| Lease Term                             | Fixed term lease                                                                                                | e for 48 months          |                             |  |  |  |  |
| Available                              | Mid, Apr, 2024                                                                                                  |                          |                             |  |  |  |  |
| <b>Renewal Fee</b>                     | -                                                                                                               |                          |                             |  |  |  |  |
| Agent Fee                              | 1 month + tax                                                                                                   |                          |                             |  |  |  |  |
| Other Info                             | Auto lock / Air-Con / Separated Toilet / Balcony /<br>Flooring / Floor Heating / Dishwasher / Bathroom<br>dryer |                          |                             |  |  |  |  |
| Building Information                   |                                                                                                                 |                          |                             |  |  |  |  |
| Completion                             | Mar, 2004                                                                                                       | Earthquake<br>Resistance | New                         |  |  |  |  |
| Structure                              | RC, 3 story                                                                                                     |                          |                             |  |  |  |  |
| Car Parking                            | extra charge                                                                                                    |                          |                             |  |  |  |  |
|                                        |                                                                                                                 |                          |                             |  |  |  |  |
| Bicycle Parking                        | (Included)                                                                                                      |                          |                             |  |  |  |  |
| Bicycle Parking<br>Music<br>Instrument | (Included)                                                                                                      | Pet                      | N/A                         |  |  |  |  |
| Music                                  | -                                                                                                               | king (TBC) / Janit       | N/A<br>tor / Delivery box / |  |  |  |  |