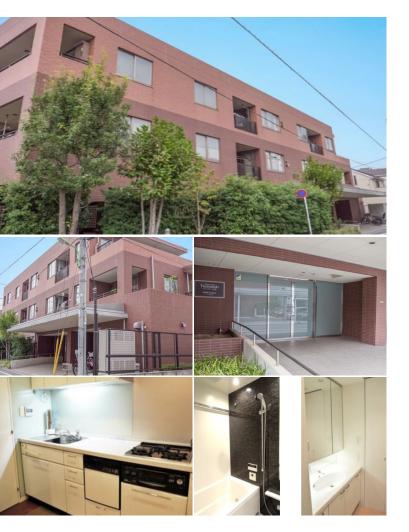

|                                                   | FOR RENT                   | Property ID No. :152933 |          |      |        | HOUSEREP TOKYO INC. Website : www.houserep-tokyo.com                                                            |  |
|---------------------------------------------------|----------------------------|-------------------------|----------|------|--------|-----------------------------------------------------------------------------------------------------------------|--|
| Property                                          | TWINS COURT T              | SURUMAKI                | Unit No. | TYPE |        |                                                                                                                 |  |
| Name                                              | NORTH TERRACE              |                         | 103      | Apt. | Access | Shouinnjinnjamae Station on Tokyu Setagaya Line (11 min)<br>Komazawadaigaku Station on Denentoshi Line (12 min) |  |
| Address                                           | 1-3-7, Tsurumaki, Setagaya | a-Ku, Tokyo             |          |      |        |                                                                                                                 |  |
| I and view and when a to Talana Dana at a thiling |                            |                         |          |      |        | Lease Conditions                                                                                                |  |

Transaction Type : Intermediate Agent Fee : 1 month + tax

Website : www.houserep-tokyo.com

| Lease Conditions                       |                                                                                                                 |                          |                             |  |  |  |  |
|----------------------------------------|-----------------------------------------------------------------------------------------------------------------|--------------------------|-----------------------------|--|--|--|--|
| LAYOUT                                 | 3 BR                                                                                                            |                          |                             |  |  |  |  |
| SIZE                                   | 82.99 m <sup>2</sup> /893.29 ft <sup>2</sup>                                                                    |                          |                             |  |  |  |  |
| RENT                                   | JPY 310,000 / month                                                                                             |                          |                             |  |  |  |  |
| Management Fee                         | -                                                                                                               |                          |                             |  |  |  |  |
| Deposit                                | 2 months                                                                                                        | Key Money                | 1 month                     |  |  |  |  |
| Lease Term                             | Fixed term lease                                                                                                | e for 48 months          |                             |  |  |  |  |
| Available                              | Mid, Apr, 2024                                                                                                  |                          |                             |  |  |  |  |
| <b>Renewal Fee</b>                     | -                                                                                                               |                          |                             |  |  |  |  |
| Agent Fee                              | 1 month + tax                                                                                                   |                          |                             |  |  |  |  |
| Other Info                             | Auto lock / Air-Con / Separated Toilet / Balcony /<br>Flooring / Floor Heating / Dishwasher / Bathroom<br>dryer |                          |                             |  |  |  |  |
| Building Information                   |                                                                                                                 |                          |                             |  |  |  |  |
| Completion                             | Mar, 2004                                                                                                       | Earthquake<br>Resistance | New                         |  |  |  |  |
| Structure                              | RC, 3 story                                                                                                     |                          |                             |  |  |  |  |
| Car Parking                            | extra charge                                                                                                    |                          |                             |  |  |  |  |
|                                        |                                                                                                                 |                          |                             |  |  |  |  |
| Bicycle Parking                        | (Included)                                                                                                      |                          |                             |  |  |  |  |
| Bicycle Parking<br>Music<br>Instrument | (Included)                                                                                                      | Pet                      | N/A                         |  |  |  |  |
| Music                                  | -                                                                                                               | king (TBC) / Janit       | N/A<br>tor / Delivery box / |  |  |  |  |