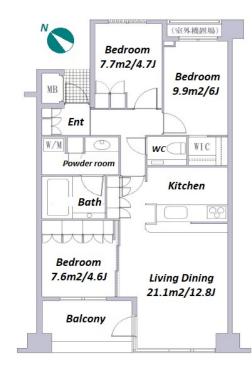

Lease Conditions 3 BR **LAYOUT** 75.47 m<sup>2</sup>/812.35 ft<sup>2</sup> SIZE JPY 288,000 / month RENT Management Fee JPY10,000/month **Key Money Deposit** 1 month 1 month Fixed term lease for 24 months **Lease Term** Available Now Renewal Fee 1 month 1 month + tax**Agent Fee** Auto lock / Air-Con / Separated Toilet / Balcony / Other Info No Smoking / Flooring / Floor Heating / Dishwasher / Bathroom dryer **Building Information** Earthquake Aug, 2003 New Completion Resistance Structure RC, 4 story **Car Parking** extra charge **Bicycle Parking** for 1 space JPY500 + tax / month Music N/A Pet Instrument Janitor / Delivery box / Elevator / Security / Low-**Facilities** 

\*The actual Layout & Size may differ slightly from this floor plans & pictures.

+81 (0)3 6427 5860

inquiry@houserep-tokyo.com

Transaction Type: Intermediate Agent Fee: 1 month + tax

Website: www.houserep-tokyo.com