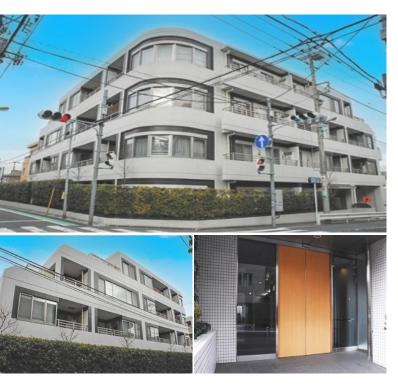

## D'GRANCE GAKUGEIDAIGAKU

Unit No. **TYPE** 

Apt.

102

Access

Gakugeidaigaku Station on Toyoko Line (13 min) Komazawadaigaku Station on Denentoshi Line (20 min)

3-20-23, Nozawa, Setagaya-Ku, Tokyo

Low Rise Apt. near Gakugei-daigaku stn.

Lease Conditions 3 BR **LAYOUT** 75.47 m<sup>2</sup>/812.35 ft<sup>2</sup> SIZE JPY 288,000 / month RENT Management Fee JPY10,000/month **Key Money Deposit** 1 month 1 month Fixed term lease for 24 months **Lease Term** Available Now Renewal Fee 1 month 1 month + tax**Agent Fee** Auto lock / Air-Con / Separated Toilet / Balcony / Other Info No Smoking / Flooring / Floor Heating / Dishwasher / Bathroom dryer **Building Information** Earthquake Aug, 2003 New Completion Resistance Structure RC, 4 story **Car Parking** extra charge **Bicycle Parking** for 1 space JPY500 + tax / month Music N/A Pet Instrument Janitor / Delivery box / Elevator / Security / Low-**Facilities** 