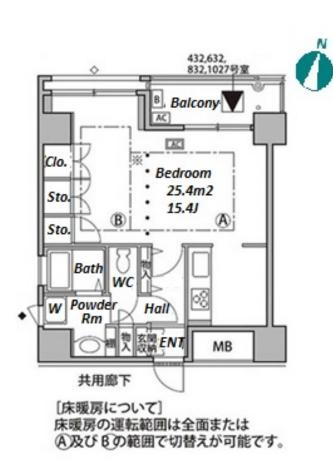

Website: www.houserep-tokyo.com

| Lease Conditions      |                                                                                                                                                                          |                          |         |
|-----------------------|--------------------------------------------------------------------------------------------------------------------------------------------------------------------------|--------------------------|---------|
| LAYOUT                | Studio                                                                                                                                                                   |                          |         |
| SIZE                  | 44.09 m <sup>2</sup> /474.58 ft <sup>2</sup>                                                                                                                             |                          |         |
| RENT                  | JPY 160,000 / month                                                                                                                                                      |                          |         |
| <b>Management Fee</b> | JPY12,000/month                                                                                                                                                          |                          |         |
| Deposit               | 2 months                                                                                                                                                                 | Key Money                | 1 month |
| Lease Term            | Standard lease for 24 months                                                                                                                                             |                          |         |
| Available             | Mid, May, 2024                                                                                                                                                           |                          |         |
| Renewal Fee           | 1 month                                                                                                                                                                  |                          |         |
| Agent Fee             | 1 month + tax                                                                                                                                                            |                          |         |
| Other Info            | Key Replacement Fee : JPY30,000 Tax not included / Guarantor Company : TBC / Auto lock / Air-Con / Separated Toilet / Balcony / CS/CATV / Floor Heating / Bathroom dryer |                          |         |
| Building Information  |                                                                                                                                                                          |                          |         |
| Completion            | Mar, 2004                                                                                                                                                                | Earthquake<br>Resistance | New     |
| Structure             | RC, 14 story                                                                                                                                                             |                          |         |
| Car Parking           | JPY26,000 + tax / month                                                                                                                                                  |                          |         |
| Bicycle Parking       | for 1 space ( Included )                                                                                                                                                 |                          |         |
| Music<br>Instrument   | -                                                                                                                                                                        | Pet                      | N/A     |