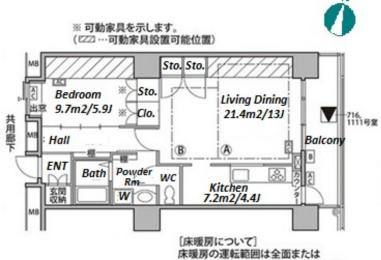

## Mid Rise Apt. in Shinonome, Tokyo Bayarea

**Earthquake** 

Resistance

New

Motorcycle Parking (extra charge) / Delivery box / **Facilities** Elevator

Mar, 2004

Completion

\*The actual Layout & Size may differ slightly from this floor plans & pictures

A及びBの範囲で切替えが可能です。

Remarks Renters Insuarance: Required