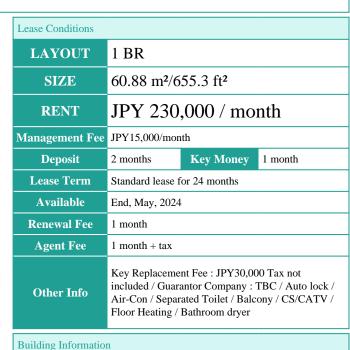

CODAN 18

Unit No. **TYPE** 

1111 Apt.

Access

Tatsumi Station on Yurakucho Line (9 min) Shinonome Station on Rinkai Line (10 min)