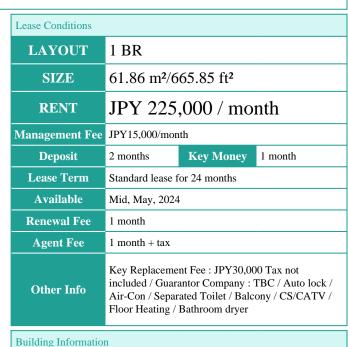

FOR RENT Property ID No.:152927

HOUSEREP TOKYO INC.

Website: www.houserep-tokyo.com

SHINONOME CANAL COURT CODAN 18

Unit No. **TYPE** 

1016

Access Apt.

Tatsumi Station on Yurakucho Line (9 min) Shinonome Station on Rinkai Line (10 min)

Transaction Type: Intermediate Agent Fee: 1 month + tax

Website: www.houserep-tokyo.com