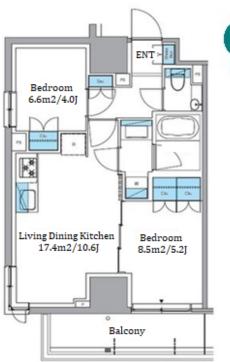

Lease Conditions

LAYOUT

SIZE

RENT

Deposit

2 BR

2 months

Management Fee JPY20,000/month

47.06 m<sup>2</sup>/506.54 ft<sup>2</sup>

JPY 309,000 / month

Key Money

HOUSEREP TOKYO INC. ハウスレップトーキョー株式会社 #301 1-4-15 Hiroo Shibuya-ku Tokyo 150-0012 Japan

#301, 1-4-15, Hiroo, Shibuya-ku, Tokyo 150-0012, Japan +81 (0)3 6427 5860 inquiry@houserep-tokyo.com Transaction Type : Intermediate Agent Fee : 1 month + tax