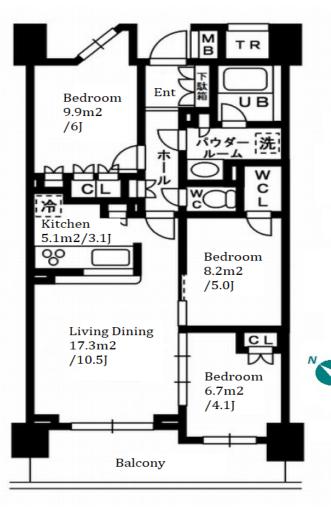

Lease Conditions 3 BR LAYOUT 64.57 m<sup>2</sup>/695.02 ft<sup>2</sup> SIZE RENT JPY 240,000 / month Management Fee JPY15,000/month **Key Money** 2 months Deposit 1 month Lease Term Standard lease for 24 months Available Negotiable **Renewal Fee** 1 month 1 month + tax**Agent Fee** Key Replacement Fee : JPY35,000 Tax not included / Guarantor Company : TBC / Auto lock / **Other Info** Separated Toilet / Balcony / Flooring / Bathroom dryer **Building Information** Earthquake Oct, 2011 New Completion Resistance Structure RC, 7 story **Car Parking** TBC **Bicycle Parking** N/A Music Pet Allowed Instrument Facilities Delivery box / Elevator Remarks