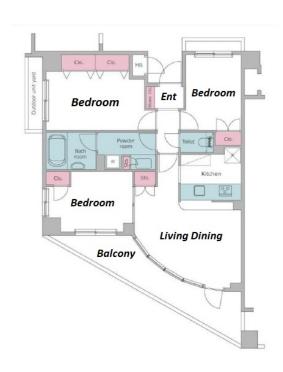

Lease Conditions

Address 2-10-9, Tsurumaki, Setagaya-Ku, Tokyo

**Property** 

Name

3 BR LAYOUT 63.61 m<sup>2</sup>/684.69 ft<sup>2</sup> SIZE JPY 295,000 / month **RENT** Management Fee JPY15,000/month **Key Money Deposit** 1 month **Lease Term** Standard lease for 24 months Available Now Renewal Fee 1 month **Agent Fee** 1 month + taxNo Key Money / Auto lock / Air-Con / Separated Toilet / Balcony / Internet (Extra Charge) / Penalty Other Info Fee for Early Cancellation / Flooring / Bathroom **Building Information** Earthquake Mar, 2002 New Completion Resistance Structure RC, 5 story

TBC

TBC

**Car Parking** 

Bicycle Parking
Music

Instrument

**Facilities** 

\*The actual Layout & Size may differ slightly from this floor plans & pictures

#301, 1-4-15, Hiroo, Shibuya-ku, Tokyo 150-0012, Japan +81 (0)3 6427 5860 inquiry@houserep-tokyo.com