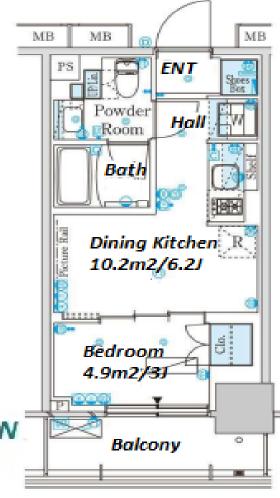

| Lease Conditions      |                                                                                                                                                                                                                                                                           |                          |         |
|-----------------------|---------------------------------------------------------------------------------------------------------------------------------------------------------------------------------------------------------------------------------------------------------------------------|--------------------------|---------|
| LAYOUT                | 1 BR                                                                                                                                                                                                                                                                      |                          |         |
| SIZE                  | 25.55 m <sup>2</sup> /275.01 ft <sup>2</sup>                                                                                                                                                                                                                              |                          |         |
| RENT                  | JPY 125,000 / month                                                                                                                                                                                                                                                       |                          |         |
| <b>Management Fee</b> | JPY10,000/month                                                                                                                                                                                                                                                           |                          |         |
| Deposit               | 2 months                                                                                                                                                                                                                                                                  | Key Money                | -       |
| Lease Term            | Standard lease for 24 months                                                                                                                                                                                                                                              |                          |         |
| Available             | End, Apr, 2024                                                                                                                                                                                                                                                            |                          |         |
| Renewal Fee           | 1 month                                                                                                                                                                                                                                                                   |                          |         |
| Agent Fee             | 1 month + tax                                                                                                                                                                                                                                                             |                          |         |
| Other Info            | Key Replacement Fee: JPY25,000 Tax not included / Guarantor Company: TBC / No Key Money / Auto lock / Air-Con / Separated Toilet / Balcony / Internet Included / Penalty Fee for Early Cancellation / Musical Instrument Negotiable / CS/CATV / Flooring / Bathroom dryer |                          |         |
| Building Information  |                                                                                                                                                                                                                                                                           |                          |         |
| Completion            | Jan, 2022                                                                                                                                                                                                                                                                 | Earthquake<br>Resistance | New     |
| Structure             | RC, 10 story                                                                                                                                                                                                                                                              |                          |         |
| Car Parking           | N/A                                                                                                                                                                                                                                                                       |                          |         |
| Bicycle Parking       | for 1 space ( Included )                                                                                                                                                                                                                                                  |                          |         |
| Music<br>Instrument   | Negotiable                                                                                                                                                                                                                                                                | Pet                      | Allowed |
| Facilities            | Within 20 min to Roppongi by train / Within 20 min to Tokyo station by car / Near Large Parks /                                                                                                                                                                           |                          |         |