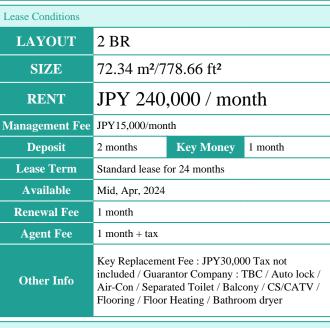

FOR RENT

CODAN 14

Property ID No.:152901

901 HOUSEREF

Unit No. TYPE

908

Apt.

Access

## **Building Information** Earthquake Jul, 2003 New Completion Resistance Structure RC, 14 story **Car Parking** JPY26,000 + tax / month**Bicycle Parking** (Included) Music Pet N/A Instrument Motorcycle Parking (extra charge) / Janitor / **Facilities** Elevator

\*The actual Layout & Size may differ slightly from this floor plans & pictures

#301, 1-4-15, Hiroo, Shibuya-ku, Tokyo 150-0012, Japan +81 (0)3 6427 5860 inquiry@houserep-tokyo.com

 $\label{eq:Transaction} Type: Intermediate \\ Agent Fee: 1 month + tax$ 

Website: www.houserep-tokyo.com

Remarks

Renters Insuarance : Required