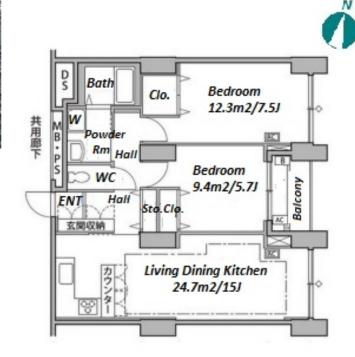

\*The actual Layout & Size may differ slightly from this floor plans & pictures

#301, 1-4-15, Hiroo, Shibuya-ku, Tokyo 150-0012, Japan +81 (0)3 6427 5860 inquiry@houserep-tokyo.com

 $\label{eq:Transaction} Type: Intermediate \\ Agent Fee: 1 month + tax$ 