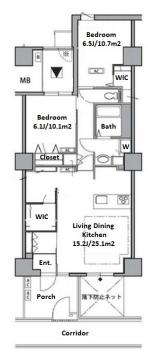

## Massive Complex Located in "Shinonome" Water Front Area

SIZE **RENT Deposit Lease Term** Available Renewal Fee **Agent Fee** Other Info Completion Structure **Car Parking** Music Instrument

Lease Conditions 2 BR LAYOUT 76.08 m<sup>2</sup>/818.91 ft<sup>2</sup> JPY 270,000 / month JPY15,000/month Management Fee 1 month 2 months **Key Money** Standard lease for 24 months End. Mar. 2024 1 month 1 month + taxKey Replacement Fee: JPY30,000 Tax not included / Guarantor Company: TBC / Auto lock / Air-Con / Separated Toilet / Balcony / CS/CATV / Floor Heating / Bathroom dryer **Building Information** 

\*The actual Layout & Size may differ slightly from this floor plans & pictures

#301, 1-4-15, Hiroo, Shibuya-ku, Tokyo 150-0012, Japan +81 (0)3 6427 5860 inquiry@houserep-tokyo.com

Transaction Type: Intermediate Agent Fee: 1 month + tax