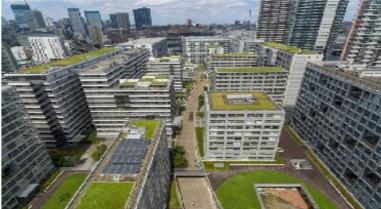

## Massive Complex Located in "Shinonome" Water Front Area

SIZE **RENT Deposit Lease Term** Available Renewal Fee **Agent Fee** Other Info Completion Structure **Car Parking** Music Instrument

Lease Conditions 2 BR LAYOUT 76.08 m<sup>2</sup>/818.91 ft<sup>2</sup> JPY 270,000 / month JPY15,000/month Management Fee 1 month 2 months **Key Money** Standard lease for 24 months End. Mar. 2024 1 month 1 month + taxKey Replacement Fee: JPY30,000 Tax not included / Guarantor Company: TBC / Auto lock / Air-Con / Separated Toilet / Balcony / CS/CATV / Floor Heating / Bathroom dryer **Building Information** 