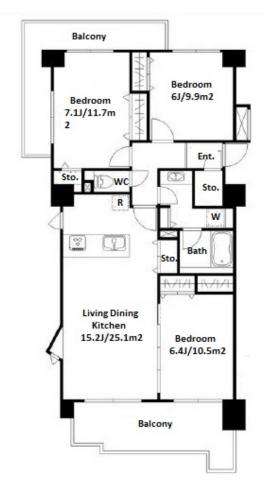

Transaction Type: Intermediate Agent Fee: 1 month + tax

Website: www.houserep-tokyo.com

Renters Insuarance: Required

| Lease Conditions     |                                                                                                                                                                           |                          |         |
|----------------------|---------------------------------------------------------------------------------------------------------------------------------------------------------------------------|--------------------------|---------|
| LAYOUT               | 3 BR                                                                                                                                                                      |                          |         |
| SIZE                 | 77.71 m²/836.46 ft²                                                                                                                                                       |                          |         |
| RENT                 | JPY 335,000 / month                                                                                                                                                       |                          |         |
| Management Fee       | JPY15,000/month                                                                                                                                                           |                          |         |
| Deposit              | 2 months                                                                                                                                                                  | Key Money                | 1 month |
| Lease Term           | Standard lease for 24 months                                                                                                                                              |                          |         |
| Available            | End, Mar, 2024                                                                                                                                                            |                          |         |
| Renewal Fee          | 1 month                                                                                                                                                                   |                          |         |
| Agent Fee            | 1 month + tax                                                                                                                                                             |                          |         |
| Other Info           | Key Replacement Fee : JPY30,000 Tax not included / Guarantor Company : TBC / Auto lock / Air-Con / Separated Toilet / Balcony / Flooring / Floor Heating / Bathroom dryer |                          |         |
| Building Information |                                                                                                                                                                           |                          |         |
| Completion           | May, 1999                                                                                                                                                                 | Earthquake<br>Resistance | New     |
| Structure            | RC, 8 story                                                                                                                                                               |                          |         |
| Car Parking          | N/A                                                                                                                                                                       |                          |         |
| Bicycle Parking      | -                                                                                                                                                                         |                          |         |
| Music<br>Instrument  | -                                                                                                                                                                         | Pet                      | -       |
| Facilities           | Delivery box / Elevator / Security / Close to Station                                                                                                                     |                          |         |
| Remarks              |                                                                                                                                                                           |                          |         |
|                      |                                                                                                                                                                           |                          |         |