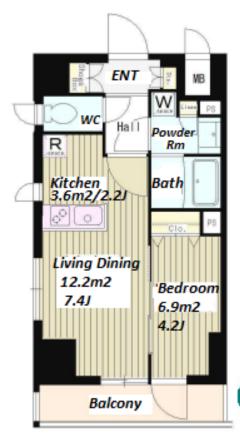

Transaction Type: Intermediate Agent Fee: 1 month + tax

Website: www.houserep-tokyo.com

| Lease Conditions      |                                                                                                                                                                                                                  |                          |         |
|-----------------------|------------------------------------------------------------------------------------------------------------------------------------------------------------------------------------------------------------------|--------------------------|---------|
| LAYOUT                | 1 BR                                                                                                                                                                                                             |                          |         |
| SIZE                  | 34.55 m <sup>2</sup> /371.89 ft <sup>2</sup>                                                                                                                                                                     |                          |         |
| RENT                  | JPY 183,000 / month                                                                                                                                                                                              |                          |         |
| <b>Management Fee</b> | JPY10,000/month                                                                                                                                                                                                  |                          |         |
| Deposit               | 2 months                                                                                                                                                                                                         | Key Money                | 1 month |
| Lease Term            | Standard lease for 24 months                                                                                                                                                                                     |                          |         |
| Available             | End, May, 2024                                                                                                                                                                                                   |                          |         |
| Renewal Fee           | 1 month                                                                                                                                                                                                          |                          |         |
| Agent Fee             | 1 month + tax                                                                                                                                                                                                    |                          |         |
| Other Info            | Key Replacement Fee: JPY20,000 Tax not included / Guarantor Company: TBC / Auto lock / Air-Con / Separated Toilet / Balcony / Internet Included / Penalty Fee for Early Cancellation / Flooring / Bathroom dryer |                          |         |
| Building Information  |                                                                                                                                                                                                                  |                          |         |
| Completion            | May, 2019                                                                                                                                                                                                        | Earthquake<br>Resistance | New     |
| Structure             | RC, 13 story                                                                                                                                                                                                     |                          |         |
| Car Parking           | N/A                                                                                                                                                                                                              |                          |         |
| Bicycle Parking       | extra charge                                                                                                                                                                                                     |                          |         |
| Music<br>Instrument   | -                                                                                                                                                                                                                | Pet                      | N/A     |
| Facilities            | Motorcycle Parking (TBC) / Delivery box /<br>Elevator / Close to Station / 24h Garbage Drop-off /<br>Newly-built (~7 y/o)                                                                                        |                          |         |