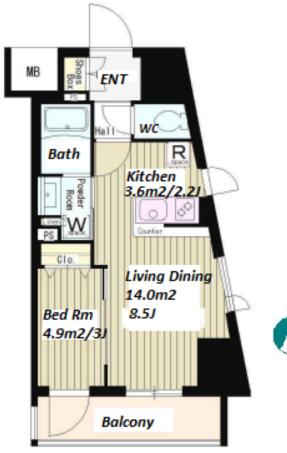

| Lease Conditions     |                                                                                                                                                                                                                    |                          |         |
|----------------------|--------------------------------------------------------------------------------------------------------------------------------------------------------------------------------------------------------------------|--------------------------|---------|
| LAYOUT               | 1 BR                                                                                                                                                                                                               |                          |         |
| SIZE                 | 33.43 m <sup>2</sup> /359.83 ft <sup>2</sup>                                                                                                                                                                       |                          |         |
| RENT                 | JPY 152,000 / month                                                                                                                                                                                                |                          |         |
| Management Fee       | JPY10,000/month                                                                                                                                                                                                    |                          |         |
| Deposit              | 2 months                                                                                                                                                                                                           | Key Money                | 1 month |
| Lease Term           | Standard lease for 24 months                                                                                                                                                                                       |                          |         |
| Available            | Early, Apr, 2024                                                                                                                                                                                                   |                          |         |
| Renewal Fee          | 1 month                                                                                                                                                                                                            |                          |         |
| Agent Fee            | 1 month + tax                                                                                                                                                                                                      |                          |         |
| Other Info           | Key Replacement Fee : JPY20,000 Tax not included / Guarantor Company : TBC / Auto lock / Air-Con / Separated Toilet / Balcony / Internet Included / Penalty Fee for Early Cancellation / Flooring / Bathroom dryer |                          |         |
| Building Information |                                                                                                                                                                                                                    |                          |         |
| Completion           | May, 2019                                                                                                                                                                                                          | Earthquake<br>Resistance | New     |
| Structure            | RC, 13 story                                                                                                                                                                                                       |                          |         |
| Car Parking          | N/A                                                                                                                                                                                                                |                          |         |
| Bicycle Parking      | extra charge                                                                                                                                                                                                       |                          |         |
| Music<br>Instrument  | -                                                                                                                                                                                                                  | Pet                      | N/A     |