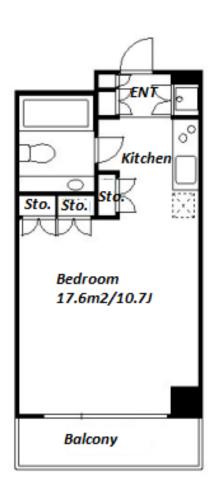

2-9-21, Taishido, Setagaya-Ku, Tokyo

\*The actual Layout & Size may differ slightly from this floor plans & pictures.

Website: www.houserep-tokyo.com

| Lease Conditions      |                                                                                                                                     |                          |     |
|-----------------------|-------------------------------------------------------------------------------------------------------------------------------------|--------------------------|-----|
| LAYOUT                | Studio                                                                                                                              |                          |     |
| SIZE                  | 31.08 m <sup>2</sup> /334.54 ft <sup>2</sup>                                                                                        |                          |     |
| RENT                  | JPY 117,000 / month                                                                                                                 |                          |     |
| <b>Management Fee</b> | JPY15,000/month                                                                                                                     |                          |     |
| Deposit               | 2 months                                                                                                                            | Key Money                | -   |
| Lease Term            | Standard lease for 24 months                                                                                                        |                          |     |
| Available             | End, Apr, 2024                                                                                                                      |                          |     |
| Renewal Fee           | 1 month                                                                                                                             |                          |     |
| Agent Fee             | 1 month + tax                                                                                                                       |                          |     |
| Other Info            | Guarantor Company: TBC / No Key Money / Auto lock / Air-Con / Balcony / Penalty Fee for Early Cancellation / Flooring / Corner Unit |                          |     |
| Building Information  |                                                                                                                                     |                          |     |
| Completion            | Sep, 1991                                                                                                                           | Earthquake<br>Resistance | New |
| Structure             | RC, 4 story                                                                                                                         |                          |     |
| Car Parking           | N/A                                                                                                                                 |                          |     |
| Bicycle Parking       | N/A                                                                                                                                 |                          |     |
| Music<br>Instrument   | -                                                                                                                                   | Pet                      | N/A |
| Facilities            | Delivery box / Elevator                                                                                                             |                          |     |